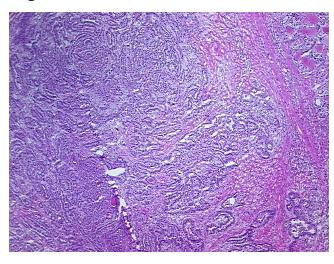

es from H&E review:

**CASE Diagnosis (from** 

medical center path

report):

Carcinoma of thyroid, papillary

Tumor Stroma (Hypo/Acellular): Fibrosis; Inflammation: Mild Lymphoid infiltrate

70 Age:

Gender: **Female** 

**Tumor Grade:** Not Reported



OriGene Technologies, Inc. 9620 Medical Center Drive, Ste 200

CN: techsupport@origene.cn

Rockville, MD 20850, US Phone: +1-888-267-4436 https://www.origene.com techsupport@origene.com EU: info-de@origene.com



Minimum Stage Grouping:

T (Extent of Primary

Tumor):

N (Lymph node N0

metastasis):

M (Distant metastasis): MX

**Storage:** Store frozen tissue sections at -80°C.

T1

Stability: All frozen tissue sections are stable for 1 year from date of purchase if stored at -80°C

without repeated freeze/thaws.

## **Product images:**



4x Image



20x Image