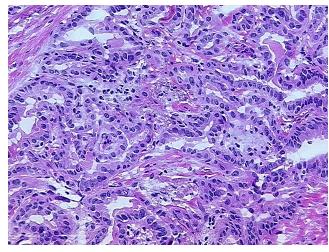

review:

**CASE Diagnosis (from** 

medical center path

report):

Carcinoma of thyroid, papillary

Tumor Stroma (Hypo/Acellular): Fibrosis; Inflammation: Mild Lymphoid infiltrate

70 Age:

Gender: **Female** 

**Tumor Grade:** Not Reported



OriGene Technologies, Inc. 9620 Medical Center Drive, Ste 200

CN: techsupport@origene.cn

Rockville, MD 20850, US Phone: +1-888-267-4436 https://www.origene.com techsupport@origene.com EU: info-de@origene.com



Minimum Stage Grouping:

T (Extent of Primary

Tumor):

N (Lymph node N0

metastasis):

M (Distant metastasis): MX

**Storage:** Store frozen tissue sections at -80°C.

T1

Stability: All frozen tissue sections are stable for 1 year from date of purchase if stored at -80°C

without repeated freeze/thaws.

## **Product images:**



4x Image



20x Image