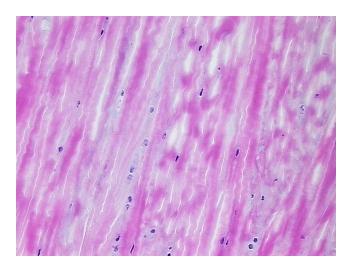

Tissue of Origin: Tendon Site of Finding: Tendon

Appearance:

Sample Diagnosis (from Pathology Verification):

Within normal limits

100% Normal: Lesional: 0% 0% Tumor:

Tumor Hypo/Acellular

Stroma:

**Tumor Hypercellular** 

Stroma:

0% **Necrosis:** 

**CASE Diagnosis (from** medical center path

report):

0%

0%

Osteoarthritis

49 Age: **Female** Gender:

Store frozen tissue sections at -80°C. Storage:

Stability: All frozen tissue sections are stable for 1 year from date of purchase if stored at -80°C

without repeated freeze/thaws.



OriGene Technologies, Inc. 9620 Medical Center Drive, Ste 200

CN: techsupport@origene.cn

Rockville, MD 20850, US Phone: +1-888-267-4436 https://www.origene.com techsupport@origene.com EU: info-de@origene.com



## **Product images:**



4x Image



20x Image