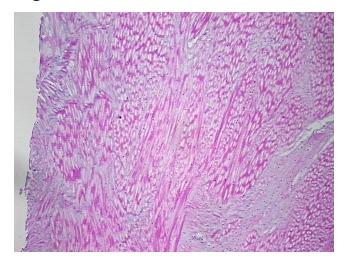

CU0000009382

Tissue of Origin: Tendon Site of Finding: Tendon

Appearance:

Sample Diagnosis (from Pathology Verification):

Within normal limits

100% Normal: Lesional: 0% 0% Tumor:

Tumor Hypo/Acellular

Stroma:

**Tumor Hypercellular** 

Stroma:

0% **Necrosis:** 

**CASE Diagnosis (from** medical center path

report):

0%

0%

Osteoarthritis

49 Age: **Female** Gender:

Store frozen tissue sections at -80°C. Storage:

Stability: All frozen tissue sections are stable for 1 year from date of purchase if stored at -80°C

without repeated freeze/thaws.



OriGene Technologies, Inc. 9620 Medical Center Drive, Ste 200

CN: techsupport@origene.cn

Rockville, MD 20850, US Phone: +1-888-267-4436 https://www.origene.com techsupport@origene.com EU: info-de@origene.com



## **Product images:**



4x Image



20x Image