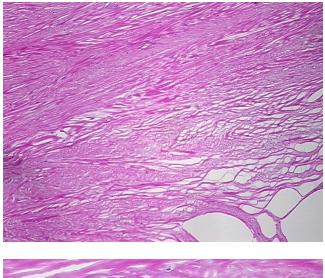

endon

Appearance:

Sample Diagnosis (from Pathology Verification):

Within normal limits

Normal: 100% Lesional: 0% Tumor: 0%

Tumor Hypo/Acellular

Stroma:

Tumor Hypercellular 0%

Stroma:

Necrosis: 0%

Pathology Verification 100% tendon

notes from H&E review:

CASE Diagnosis (from medical center path

report):

Osteoarthritis

0%

**Age:** 49

**Gender:** Female

**Storage:** Store frozen tissue sections at -80°C.

**OriGene Technologies, Inc.** 9620 Medical Center Drive, Ste 200

Rockville, MD 20850, US
Phone: +1-888-267-4436
https://www.origene.com
techsupport@origene.com
EU: info-de@origene.com
CN: techsupport@origene.cn





Stability:

All frozen tissue sections are stable for 1 year from date of purchase if stored at -80°C without repeated freeze/thaws.

## **Product images:**



4x Image



20x Image