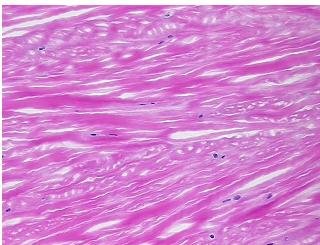

rance:

Sample Diagnosis (from Pathology Verification):

Within normal limits

Normal: 100% Lesional: 0% Tumor: 0%

Tumor Hypo/Acellular

Stroma:

Tumor Hypercellular 0%

Stroma:

Necrosis: 0%

Pathology Verification 100% tendon

notes from H&E review:

CASE Diagnosis (from medical center path

report):

Osteoarthritis

0%

**Age:** 49

**Gender:** Female

**Storage:** Store frozen tissue sections at -80°C.

**OriGene Technologies, Inc.** 9620 Medical Center Drive, Ste 200

Rockville, MD 20850, US
Phone: +1-888-267-4436
https://www.origene.com
techsupport@origene.com
EU: info-de@origene.com
CN: techsupport@origene.cn





Stability:

All frozen tissue sections are stable for 1 year from date of purchase if stored at -80°C without repeated freeze/thaws.

## **Product images:**



4x Image



20x Image