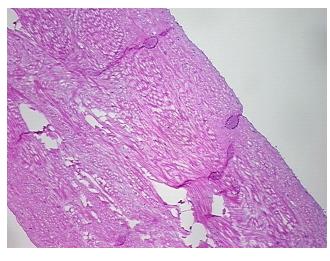

Tendon

Appearance: F

Sample Diagnosis (from Pathology Verification):

Within normal limits

Normal: 100% Lesional: 0% Tumor: 0%

Tumor Hypo/Acellular

Stroma:

Tumor Hypercellular

Stroma:

Necrosis: 0%

Pathology Verification 100% tendon

notes from H&E review:

CASE Diagnosis (from medical center path

report):

Osteoarthritis

0%

0%

**Age:** 49

**Gender:** Female

**Storage:** Store frozen tissue sections at -80°C.

OriGene Technologies, Inc.

9620 Medical Center Drive, Ste 200 Rockville, MD 20850, US Phone: +1-888-267-4436 https://www.origene.com techsupport@origene.com EU: info-de@origene.com CN: techsupport@origene.cn





Stability:

All frozen tissue sections are stable for 1 year from date of purchase if stored at -80°C without repeated freeze/thaws.

## **Product images:**



4x Image



20x Image