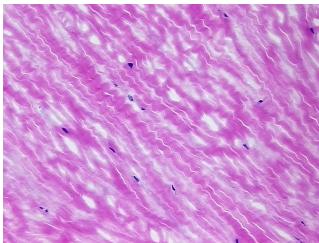

arance: F

Sample Diagnosis (from Pathology Verification):

Within normal limits

Normal: 100% Lesional: 0% Tumor: 0%

Tumor Hypo/Acellular

Stroma:

Tumor Hypercellular

Stroma:

Necrosis: 0%

Pathology Verification 100% tendon

notes from H&E review:

CASE Diagnosis (from medical center path

report):

Osteoarthritis

0%

0%

**Age:** 49

**Gender:** Female

**Storage:** Store frozen tissue sections at -80°C.

OriGene Technologies, Inc.

9620 Medical Center Drive, Ste 200 Rockville, MD 20850, US Phone: +1-888-267-4436 https://www.origene.com techsupport@origene.com EU: info-de@origene.com CN: techsupport@origene.cn





Stability:

All frozen tissue sections are stable for 1 year from date of purchase if stored at -80°C without repeated freeze/thaws.

## **Product images:**



4x Image



20x Image