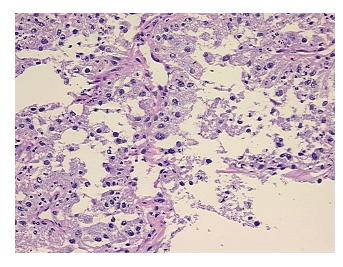

nfiltrate; Non Tumor Structures: 92% Lobules, 8% Triads

CASE Diagnosis (from medical center path

report):

Carcinoma of kidney, renal cell, clear cell, metastatic

Age: 51
Gender: Male

Tumor Grade: Fuhrman G3: Nuclei very irregular



**OriGene Technologies, Inc.** 9620 Medical Center Drive, Ste 200

CN: techsupport@origene.cn

Rockville, MD 20850, US Phone: +1-888-267-4436 https://www.origene.com techsupport@origene.com EU: info-de@origene.com Minimum Stage Grouping:

IV

T (Extent of Primary

Tumor):

N (Lymph node

NX

TX

metastasis):

M (Distant metastasis): M1

**Storage:** Store frozen tissue sections at -80°C.

Stability: All frozen tissue sections are stable for 1 year from date of purchase if stored at -80°C

without repeated freeze/thaws.

## **Product images:**



4x Image



20x Image