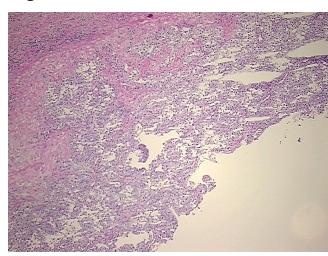

e Lymphoid infiltrate; Non Tumor Structures: 92% Lobules, 8% Triads

CASE Diagnosis (from medical center path

report):

Carcinoma of kidney, renal cell, clear cell, metastatic

Age: 51
Gender: Male

Tumor Grade: Fuhrman G3: Nuclei very irregular



**OriGene Technologies, Inc.** 9620 Medical Center Drive, Ste 200

CN: techsupport@origene.cn

Rockville, MD 20850, US Phone: +1-888-267-4436 https://www.origene.com techsupport@origene.com EU: info-de@origene.com Minimum Stage Grouping:

IV

T (Extent of Primary

Tumor):

N (Lymph node

NX

TX

metastasis):

M (Distant metastasis): M1

**Storage:** Store frozen tissue sections at -80°C.

Stability: All frozen tissue sections are stable for 1 year from date of purchase if stored at -80°C

without repeated freeze/thaws.

## **Product images:**



4x Image



20x Image