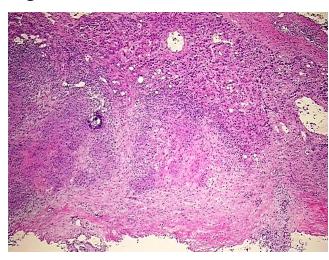

ath

report):

Carcinoma of kidney, renal cell, clear cell, metastatic

Inflammation: Moderate Lymphoid infiltrate; Non Tumor Structures: 90% Lobules, 10% Triads

**Age:** 51

Gender: Male

**Tumor Grade:** Fuhrman G3: Nuclei very irregular



**OriGene Technologies, Inc.** 9620 Medical Center Drive, Ste 200

CN: techsupport@origene.cn

Rockville, MD 20850, US Phone: +1-888-267-4436 https://www.origene.com techsupport@origene.com EU: info-de@origene.com



Minimum Stage Grouping:

IV

T (Extent of Primary

Tumor):

pTX

N (Lymph node

pNX

metastasis):

M (Distant metastasis): pM1

**Storage:** Store frozen tissue sections at -80°C.

Stability: All frozen tissue sections are stable for 1 year from date of purchase if stored at -80°C

without repeated freeze/thaws.

## **Product images:**



4x Image



20x Image