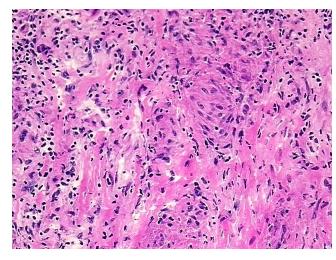

:

Carcinoma of kidney, renal cell, clear cell, metastatic

Inflammation: Moderate Lymphoid infiltrate; Non Tumor Structures: 90% Lobules, 10% Triads

**Age:** 51

Gender: Male

**Tumor Grade:** Fuhrman G3: Nuclei very irregular



**OriGene Technologies, Inc.** 9620 Medical Center Drive, Ste 200

CN: techsupport@origene.cn

Rockville, MD 20850, US Phone: +1-888-267-4436 https://www.origene.com techsupport@origene.com EU: info-de@origene.com



Minimum Stage Grouping:

IV

T (Extent of Primary

Tumor):

pTX

N (Lymph node

pNX

metastasis):

M (Distant metastasis): pM1

**Storage:** Store frozen tissue sections at -80°C.

Stability: All frozen tissue sections are stable for 1 year from date of purchase if stored at -80°C

without repeated freeze/thaws.

## **Product images:**



4x Image



20x Image