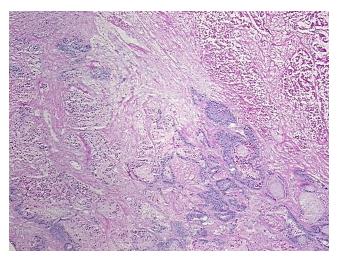

Stroma:

0%

**Tumor Hypercellular** 

Stroma:

20%

Necrosis:

60%

CASE Diagnosis (from

medical center path

report):

Adenocarcinoma of rectum, metastatic

**Age:** 66

Gender: Male

**Tumor Grade:** AICC G2: Moderately differentiated

Minimum Stage IV

**Grouping:** 



**OriGene Technologies, Inc.** 9620 Medical Center Drive, Ste 200

CN: techsupport@origene.cn

Rockville, MD 20850, US Phone: +1-888-267-4436 https://www.origene.com techsupport@origene.com EU: info-de@origene.com



T (Extent of Primary

Tumor):

ΤX

N (Lymph node

NX

metastasis):

M (Distant metastasis): M1

**Storage:** Store frozen tissue sections at -80°C.

Stability: All frozen tissue sections are stable for 1 year from date of purchase if stored at -80°C

without repeated freeze/thaws.

## **Product images:**



4x Image



20x Image