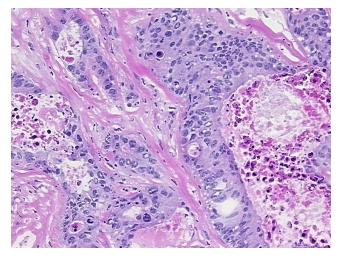

**Tumor Hypercellular** 

Stroma:

20%

Necrosis:

60%

CASE Diagnosis (from

medical center path

report):

Adenocarcinoma of rectum, metastatic

**Age:** 66

Gender: Male

**Tumor Grade:** AICC G2: Moderately differentiated

Minimum Stage IV

**Grouping:** 



**OriGene Technologies, Inc.** 9620 Medical Center Drive, Ste 200

CN: techsupport@origene.cn

Rockville, MD 20850, US Phone: +1-888-267-4436 https://www.origene.com techsupport@origene.com EU: info-de@origene.com



T (Extent of Primary

Tumor):

ΤX

N (Lymph node

NX

metastasis):

M (Distant metastasis): M1

**Storage:** Store frozen tissue sections at -80°C.

Stability: All frozen tissue sections are stable for 1 year from date of purchase if stored at -80°C

without repeated freeze/thaws.

## **Product images:**



4x Image



20x Image