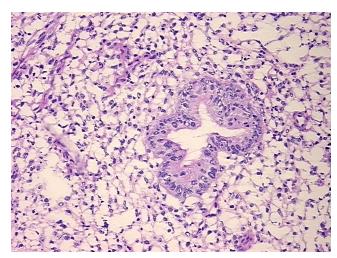

(from

Pathology Verification):

Endometriosis

Normal: 60% Lesional: 40% Tumor: 0%

Tumor Hypo/Acellular

Stroma:

0%

**Tumor Hypercellular** 

Stroma:

0%

Necrosis: 0º

Pathology Verification

notes from H&E review:

Endometriosis

CASE Diagnosis (from medical center path

report):

Age:

33

**Gender:** Female

**Storage:** Store frozen tissue sections at -80°C.

**OriGene Technologies, Inc.** 9620 Medical Center Drive, Ste 200

CN: techsupport@origene.cn

Rockville, MD 20850, US Phone: +1-888-267-4436 https://www.origene.com techsupport@origene.com EU: info-de@origene.com

5% mucosa, 95% muscle with endometriosis



Stability:

All frozen tissue sections are stable for 1 year from date of purchase if stored at -80°C without repeated freeze/thaws.

## **Product images:**



4x Image



20x Image