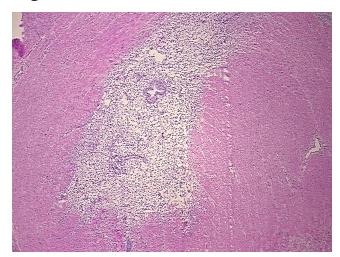

e Diagnosis (from

Pathology Verification):

Endometriosis

Normal: 60% Lesional: 40% Tumor: 0%

Tumor Hypo/Acellular

Stroma:

0%

**Tumor Hypercellular** 

Stroma:

0%

Necrosis: 0º

Pathology Verification

notes from H&E review:

Endometriosis

CASE Diagnosis (from medical center path

report):

Age:

33

**Gender:** Female

**Storage:** Store frozen tissue sections at -80°C.

**OriGene Technologies, Inc.** 9620 Medical Center Drive, Ste 200

CN: techsupport@origene.cn

Rockville, MD 20850, US Phone: +1-888-267-4436 https://www.origene.com techsupport@origene.com EU: info-de@origene.com

5% mucosa, 95% muscle with endometriosis



Stability:

All frozen tissue sections are stable for 1 year from date of purchase if stored at -80°C without repeated freeze/thaws.

## **Product images:**



4x Image



20x Image