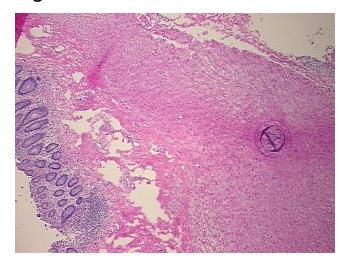

## **Product images:**

4x Image

20x Image

Site of Finding: Colon: sigmoid

Appearance:

Sample Diagnosis (from Pathology Verification):

Healing tissue changes

0% Normal: Lesional: 100% 0% Tumor: 0%

Tumor Hypo/Acellular

Stroma:

**Tumor Hypercellular** 

Stroma:

0%

**Necrosis:** 

**Pathology Verification** notes from H&E review: lesion: intramuscular fibrosis and reparative changes

**CASE Diagnosis (from** medical center path

report):

**Endometriosis** 

33 Age: