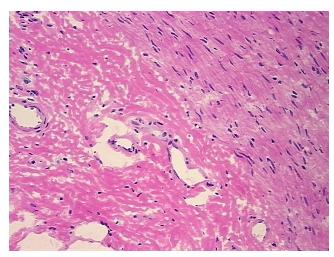

## **Product images:**

4x Image

20x Image

Site of Finding: Colon: sigmoid

Appearance:

Sample Diagnosis (from Pathology Verification):

Healing tissue changes

0% Normal: Lesional: 100% 0% Tumor: 0%

Tumor Hypo/Acellular

Stroma:

**Tumor Hypercellular** 

Stroma:

0%

**Necrosis:** 

**Pathology Verification** notes from H&E review: lesion: intramuscular fibrosis and reparative changes

**CASE Diagnosis (from** medical center path

report):

**Endometriosis** 

33 Age: