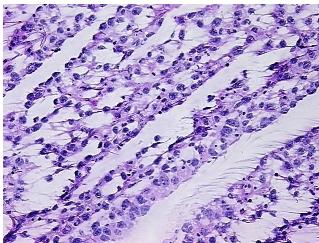

Tumor:

Tumor Hypo/Acellular

Stroma:

**Tumor Hypercellular** 

Stroma: **Necrosis:** 

0%

0%

5%

**CASE Diagnosis (from** 

medical center path

report):

Seminoma of testis

32 Age:

Gender: Male

**Tumor Grade:** Not Reported

Minimum Stage ΙB

Grouping:



OriGene Technologies, Inc. 9620 Medical Center Drive, Ste 200

CN: techsupport@origene.cn

Rockville, MD 20850, US Phone: +1-888-267-4436 https://www.origene.com techsupport@origene.com EU: info-de@origene.com



T (Extent of Primary

Tumor):

pT2

N (Lymph node

pNX

metastasis):

M (Distant metastasis): pMX

**Storage:** Store frozen tissue sections at -80°C.

Stability: All frozen tissue sections are stable for 1 year from date of purchase if stored at -80°C

without repeated freeze/thaws.

## **Product images:**



4x Image



20x Image