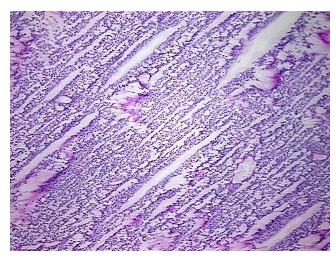

nal: 0%

95% Tumor:

Tumor Hypo/Acellular

Stroma:

**Tumor Hypercellular** 

Stroma: **Necrosis:** 

0%

0%

5%

**CASE Diagnosis (from** 

medical center path

report):

Seminoma of testis

32 Age:

Gender: Male

**Tumor Grade:** Not Reported

Minimum Stage ΙB

Grouping:



OriGene Technologies, Inc. 9620 Medical Center Drive, Ste 200

CN: techsupport@origene.cn

Rockville, MD 20850, US Phone: +1-888-267-4436 https://www.origene.com techsupport@origene.com EU: info-de@origene.com



T (Extent of Primary

Tumor):

pT2

N (Lymph node

pNX

metastasis):

M (Distant metastasis): pMX

**Storage:** Store frozen tissue sections at -80°C.

Stability: All frozen tissue sections are stable for 1 year from date of purchase if stored at -80°C

without repeated freeze/thaws.

## **Product images:**



4x Image



20x Image