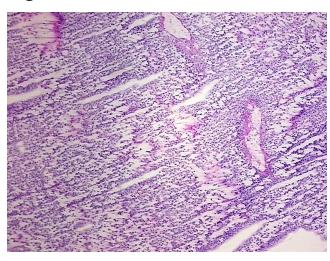

Lesional: 0%

Tumor: 98%

Tumor Hypo/Acellular

Stroma:

0%

**Tumor Hypercellular** 

Stroma:

2%

Necrosis: 0%

**CASE Diagnosis (from** 

medical center path

report):

Seminoma of testis

**Age:** 32

Gender: Male

Tumor Grade: Not Reported

Minimum Stage IB

Grouping:

OriGene Technologies, Inc.

9620 Medical Center Drive, Ste 200 Rockville, MD 20850, US Phone: +1-888-267-4436 https://www.origene.com techsupport@origene.com EU: info-de@origene.com CN: techsupport@origene.cn





T (Extent of Primary

Tumor):

pT2

N (Lymph node

pNX

metastasis):

M (Distant metastasis): pMX

**Storage:** Store frozen tissue sections at -80°C.

Stability: All frozen tissue sections are stable for 1 year from date of purchase if stored at -80°C

without repeated freeze/thaws.

## **Product images:**



4x Image



20x Image