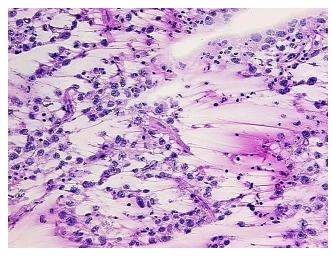

%

Tumor: 98%

Tumor Hypo/Acellular

Stroma:

0%

**Tumor Hypercellular** 

Stroma:

2%

Necrosis: 0%

**CASE Diagnosis (from** 

medical center path

report):

Seminoma of testis

**Age:** 32

Gender: Male

Tumor Grade: Not Reported

Minimum Stage IB

Grouping:

OriGene Technologies, Inc.

9620 Medical Center Drive, Ste 200 Rockville, MD 20850, US Phone: +1-888-267-4436 https://www.origene.com techsupport@origene.com EU: info-de@origene.com CN: techsupport@origene.cn





T (Extent of Primary

Tumor):

pT2

N (Lymph node

pNX

metastasis):

M (Distant metastasis): pMX

**Storage:** Store frozen tissue sections at -80°C.

Stability: All frozen tissue sections are stable for 1 year from date of purchase if stored at -80°C

without repeated freeze/thaws.

## **Product images:**



4x Image



20x Image