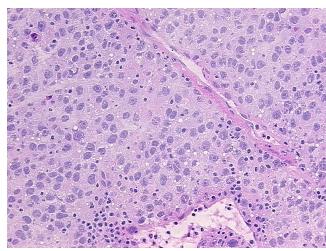

):

0%

Seminoma of testis

Normal: 0%

Lesional: 0%

60% Tumor:

Tumor Hypo/Acellular

Stroma:

**Tumor Hypercellular** 5%

Stroma:

35% **Necrosis:** 

**CASE Diagnosis (from** 

medical center path

report):

32 Age:

Gender: Male

**Tumor Grade:** Not Reported

Minimum Stage ΙB

Grouping:

9620 Medical Center Drive, Ste 200 Rockville, MD 20850, US Phone: +1-888-267-4436 https://www.origene.com techsupport@origene.com EU: info-de@origene.com CN: techsupport@origene.cn





T (Extent of Primary

Tumor):

T2

N (Lymph node

NX

metastasis):

M (Distant metastasis): MX

**Storage:** Store frozen tissue sections at -80°C.

Stability: All frozen tissue sections are stable for 1 year from date of purchase if stored at -80°C

without repeated freeze/thaws.

## **Product images:**



4x Image



20x Image