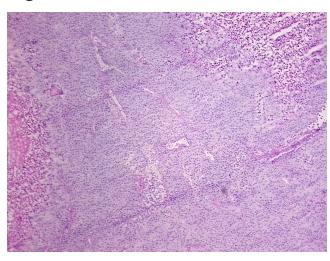

Verification):

0%

Seminoma of testis

Normal: 0%

Lesional: 0%

60% Tumor:

Tumor Hypo/Acellular

Stroma:

**Tumor Hypercellular** 5%

Stroma:

35% **Necrosis:** 

**CASE Diagnosis (from** 

medical center path

report):

32 Age:

Gender: Male

**Tumor Grade:** Not Reported

Minimum Stage ΙB

Grouping:

9620 Medical Center Drive, Ste 200 Rockville, MD 20850, US Phone: +1-888-267-4436 https://www.origene.com techsupport@origene.com EU: info-de@origene.com CN: techsupport@origene.cn





T (Extent of Primary

Tumor):

T2

N (Lymph node

NX

metastasis):

M (Distant metastasis): MX

**Storage:** Store frozen tissue sections at -80°C.

Stability: All frozen tissue sections are stable for 1 year from date of purchase if stored at -80°C

without repeated freeze/thaws.

## **Product images:**



4x Image



20x Image