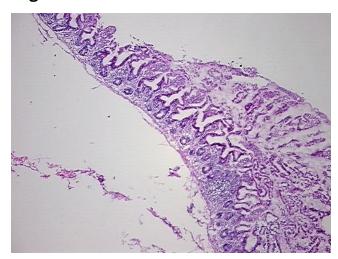

from Pathology Verification):

Within normal limits

100% Normal:

Lesional: 0% 0%

Tumor Hypo/Acellular

Stroma:

Tumor:

0%

**Tumor Hypercellular** 

Stroma:

0%

0% **Necrosis:** 

**Pathology Verification** 

notes from H&E review:

75% mucosa, 2% submucosa, 23% muscle

**CASE Diagnosis (from** 

medical center path

report):

Crohns disease

20 Age:

Gender: **Female** 

Store frozen tissue sections at -80°C. Storage:

OriGene Technologies, Inc. 9620 Medical Center Drive, Ste 200

CN: techsupport@origene.cn

Rockville, MD 20850, US Phone: +1-888-267-4436 https://www.origene.com techsupport@origene.com EU: info-de@origene.com



Stability:

All frozen tissue sections are stable for 1 year from date of purchase if stored at -80°C without repeated freeze/thaws.

## **Product images:**



4x Image



20x Image