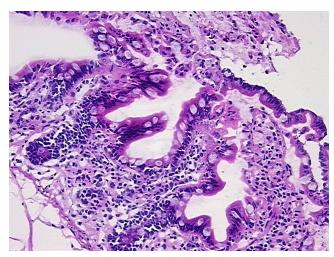

gy Verification):

Within normal limits

100% Normal:

Lesional: 0% 0%

Tumor Hypo/Acellular

Stroma:

Tumor:

0%

**Tumor Hypercellular** 

Stroma:

0%

0% **Necrosis:** 

**Pathology Verification** 

notes from H&E review:

75% mucosa, 2% submucosa, 23% muscle

**CASE Diagnosis (from** 

medical center path

report):

Crohns disease

20 Age:

Gender: **Female** 

Store frozen tissue sections at -80°C. Storage:

OriGene Technologies, Inc. 9620 Medical Center Drive, Ste 200

CN: techsupport@origene.cn

Rockville, MD 20850, US Phone: +1-888-267-4436 https://www.origene.com techsupport@origene.com EU: info-de@origene.com



Stability:

All frozen tissue sections are stable for 1 year from date of purchase if stored at -80°C without repeated freeze/thaws.

## **Product images:**



4x Image



20x Image