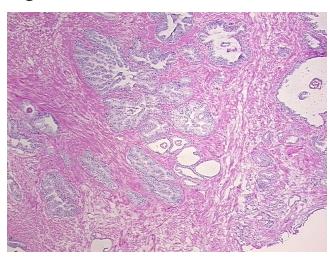

notes from H&E review:

**CASE Diagnosis (from** medical center path

report):

Adenocarcinoma of prostate

lesion: hyperplasia of prostate; 60% epithelium, 40% fibromuscular stroma

47 Age:

Gender: Male

**Tumor Grade:** Gleason Score: 3+3=6/10



OriGene Technologies, Inc. 9620 Medical Center Drive, Ste 200

CN: techsupport@origene.cn

Rockville, MD 20850, US Phone: +1-888-267-4436 https://www.origene.com techsupport@origene.com EU: info-de@origene.com



Minimum Stage Grouping:

Ш

T (Extent of Primary

Tumor):

T3a

N (Lymph node

metastasis):

NX

M (Distant metastasis): MX

**Storage:** Store frozen tissue sections at -80°C.

Stability: All frozen tissue sections are stable for 1 year from date of purchase if stored at -80°C

without repeated freeze/thaws.

## **Product images:**



4x Image



20x Image