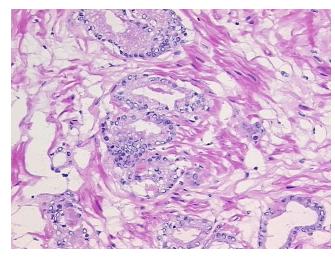

H&E review:

**CASE Diagnosis (from** medical center path

report):

Adenocarcinoma of prostate

lesion: hyperplasia of prostate; 60% epithelium, 40% fibromuscular stroma

47 Age:

Gender: Male

**Tumor Grade:** Gleason Score: 3+3=6/10



OriGene Technologies, Inc. 9620 Medical Center Drive, Ste 200

CN: techsupport@origene.cn

Rockville, MD 20850, US Phone: +1-888-267-4436 https://www.origene.com techsupport@origene.com EU: info-de@origene.com



Minimum Stage Grouping:

Ш

T (Extent of Primary

Tumor):

T3a

N (Lymph node

metastasis):

NX

M (Distant metastasis): MX

**Storage:** Store frozen tissue sections at -80°C.

Stability: All frozen tissue sections are stable for 1 year from date of purchase if stored at -80°C

without repeated freeze/thaws.

## **Product images:**



4x Image



20x Image