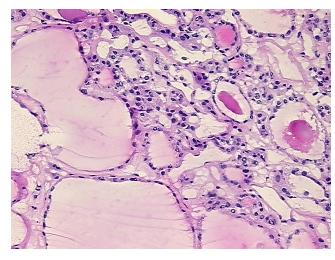

es from H&E review:

CASE Diagnosis (from

medical center path

report):

Carcinoma of thyroid, follicular

tumor acellular stroma contains colloid material

**Age:** 63

**Gender:** Female

Tumor Grade: AJCC G1: Well differentiated



**OriGene Technologies, Inc.** 9620 Medical Center Drive, Ste 200

CN: techsupport@origene.cn

Rockville, MD 20850, US Phone: +1-888-267-4436 https://www.origene.com techsupport@origene.com EU: info-de@origene.com Minimum Stage Grouping:

IVA

T (Extent of Primary

Tumor):

N (Lymph node

N1b

T2

metastasis):

M (Distant metastasis): MX

**Storage:** Store frozen tissue sections at -80°C.

Stability: All frozen tissue sections are stable for 1 year from date of purchase if stored at -80°C

without repeated freeze/thaws.

## **Product images:**



4x Image



20x Image