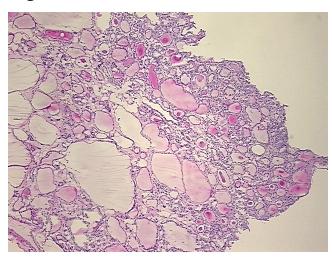

ication

notes from H&E review:

CASE Diagnosis (from

medical center path

report):

Carcinoma of thyroid, follicular

tumor acellular stroma contains colloid material

**Age:** 63

**Gender:** Female

Tumor Grade: AJCC G1: Well differentiated



**OriGene Technologies, Inc.** 9620 Medical Center Drive, Ste 200

CN: techsupport@origene.cn

Rockville, MD 20850, US Phone: +1-888-267-4436 https://www.origene.com techsupport@origene.com EU: info-de@origene.com Minimum Stage Grouping:

IVA

T (Extent of Primary

Tumor):

N (Lymph node

N1b

T2

metastasis):

M (Distant metastasis): MX

**Storage:** Store frozen tissue sections at -80°C.

Stability: All frozen tissue sections are stable for 1 year from date of purchase if stored at -80°C

without repeated freeze/thaws.

## **Product images:**



4x Image



20x Image