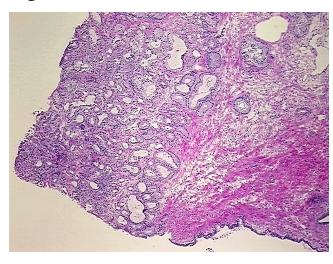

ification** 

notes from H&E review:

normal: 45% glandular epithelium, 55% fibromuscular stroma

**CASE Diagnosis (from** medical center path

report):

Adenocarcinoma of prostate

58 Age:

Gender: Male

**Tumor Grade:** Gleason Score: 3+3=6/10



OriGene Technologies, Inc. 9620 Medical Center Drive, Ste 200

CN: techsupport@origene.cn

Rockville, MD 20850, US Phone: +1-888-267-4436 https://www.origene.com techsupport@origene.com EU: info-de@origene.com



Minimum Stage Grouping:

Ш

pT2c

T (Extent of Primary

Tumor):

N (Lymph node pNX

metastasis):

M (Distant metastasis): pMX

**Storage:** Store frozen tissue sections at -80°C.

Stability: All frozen tissue sections are stable for 1 year from date of purchase if stored at -80°C

without repeated freeze/thaws.

## **Product images:**



4x Image



20x Image