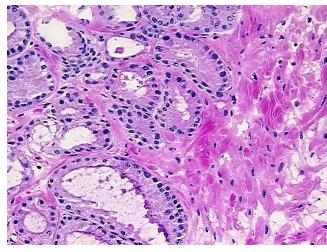

notes from H&E review:

normal: 45% glandular epithelium, 55% fibromuscular stroma

**CASE Diagnosis (from** medical center path

report):

Adenocarcinoma of prostate

58 Age:

Gender: Male

**Tumor Grade:** Gleason Score: 3+3=6/10



OriGene Technologies, Inc. 9620 Medical Center Drive, Ste 200

CN: techsupport@origene.cn

Rockville, MD 20850, US Phone: +1-888-267-4436 https://www.origene.com techsupport@origene.com EU: info-de@origene.com



Minimum Stage Grouping:

Ш

pT2c

T (Extent of Primary

Tumor):

N (Lymph node pNX

metastasis):

M (Distant metastasis): pMX

**Storage:** Store frozen tissue sections at -80°C.

Stability: All frozen tissue sections are stable for 1 year from date of purchase if stored at -80°C

without repeated freeze/thaws.

## **Product images:**



4x Image



20x Image