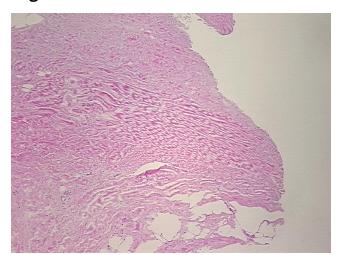

earance:

Sample Diagnosis (from Pathology Verification):

Within normal limits

Normal: 100% Lesional: 0% 0% Tumor:

Tumor Hypo/Acellular

Stroma:

**Tumor Hypercellular** 

Stroma:

0% **Necrosis:** 

**Pathology Verification** 100% tendon

**CASE Diagnosis (from** 

notes from H&E review:

medical center path

report):

Osteoarthritis

0%

0%

68 Age:

Gender: **Female** 

Store frozen tissue sections at -80°C. Storage:

Rockville, MD 20850, US Phone: +1-888-267-4436 https://www.origene.com techsupport@origene.com EU: info-de@origene.com CN: techsupport@origene.cn

OriGene Technologies, Inc. 9620 Medical Center Drive, Ste 200





Stability:

All frozen tissue sections are stable for 1 year from date of purchase if stored at -80°C without repeated freeze/thaws.

## **Product images:**



4x Image



20x Image