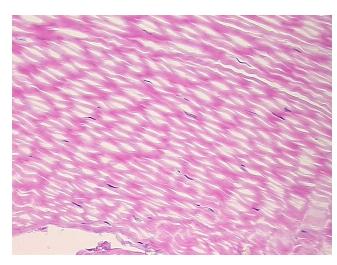

mple Diagnosis (from Pathology Verification):

Within normal limits

Normal: 100% Lesional: 0% 0% Tumor:

Tumor Hypo/Acellular

Stroma:

**Tumor Hypercellular** 

Stroma:

0% **Necrosis:** 

**Pathology Verification** 100% tendon

**CASE Diagnosis (from** 

notes from H&E review:

medical center path

report):

Osteoarthritis

0%

0%

68 Age:

Gender: **Female** 

Store frozen tissue sections at -80°C. Storage:

Rockville, MD 20850, US Phone: +1-888-267-4436 https://www.origene.com techsupport@origene.com EU: info-de@origene.com CN: techsupport@origene.cn

OriGene Technologies, Inc. 9620 Medical Center Drive, Ste 200





Stability:

All frozen tissue sections are stable for 1 year from date of purchase if stored at -80°C without repeated freeze/thaws.

## **Product images:**



4x Image



20x Image