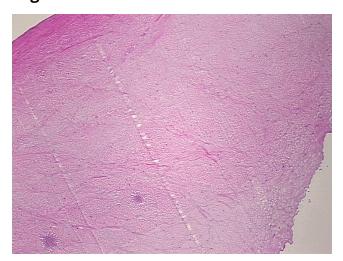

ppearance:

Sample Diagnosis (from Pathology Verification):

Within normal limits

Normal: 100% Lesional: 0% 0% Tumor:

Tumor Hypo/Acellular

Stroma:

**Tumor Hypercellular** 0%

Stroma:

0% **Necrosis:** 

**Pathology Verification** 100% tendon

notes from H&E review:

**CASE Diagnosis (from** 

medical center path

report):

Osteoarthritis

0%

68 Age:

Gender: **Female** 

Store frozen tissue sections at -80°C. Storage:

9620 Medical Center Drive, Ste 200 Rockville, MD 20850, US Phone: +1-888-267-4436 https://www.origene.com techsupport@origene.com EU: info-de@origene.com CN: techsupport@origene.cn

OriGene Technologies, Inc.





Stability:

All frozen tissue sections are stable for 1 year from date of purchase if stored at -80°C without repeated freeze/thaws.

## **Product images:**



4x Image



20x Image