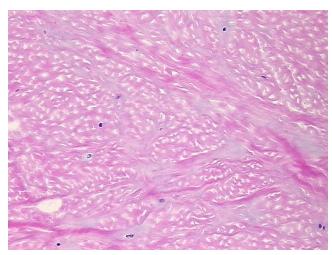

Sample Diagnosis (from Pathology Verification):

Within normal limits

Normal: 100% Lesional: 0% 0% Tumor:

Tumor Hypo/Acellular

Stroma:

**Tumor Hypercellular** 0%

Stroma:

0% **Necrosis:** 

**Pathology Verification** 100% tendon

notes from H&E review:

**CASE Diagnosis (from** 

medical center path

report):

Osteoarthritis

0%

68 Age:

Gender: **Female** 

Store frozen tissue sections at -80°C. Storage:

9620 Medical Center Drive, Ste 200 Rockville, MD 20850, US Phone: +1-888-267-4436 https://www.origene.com techsupport@origene.com EU: info-de@origene.com CN: techsupport@origene.cn

OriGene Technologies, Inc.





Stability:

All frozen tissue sections are stable for 1 year from date of purchase if stored at -80°C without repeated freeze/thaws.

## **Product images:**



4x Image



20x Image