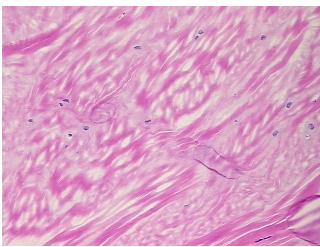

:

Sample Diagnosis (from Pathology Verification):

Within normal limits

Normal: 100% Lesional: 0% Tumor: 0%

Tumor Hypo/Acellular

Stroma:

Tumor Hypercellular

Stroma: Necrosis:

osis: 0%

Pathology Verification

notes from H&E review:

CASE Diagnosis (from

medical center path

report):

**Age:** 68

**Gender:** Female

**Storage:** Store frozen tissue sections at -80°C.

100% tendon

Osteoarthritis

0%

0%

OriGene Technologies, Inc.

9620 Medical Center Drive, Ste 200 Rockville, MD 20850, US Phone: +1-888-267-4436 https://www.origene.com techsupport@origene.com EU: info-de@origene.com CN: techsupport@origene.cn





Stability:

All frozen tissue sections are stable for 1 year from date of purchase if stored at -80°C without repeated freeze/thaws.

## **Product images:**



4x Image



20x Image