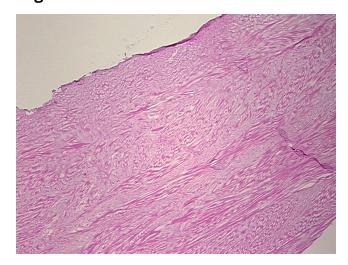

Appearance:

Sample Diagnosis (from Pathology Verification):

Within normal limits

Normal: 100% Lesional: 0% Tumor: 0%

Tumor Hypo/Acellular

Stroma:

Tumor Hypercellular

Stroma: Necrosis:

osis: 0%

Pathology Verification

notes from H&E review:

CASE Diagnosis (from

medical center path

report):

**Age:** 68

**Gender:** Female

**Storage:** Store frozen tissue sections at -80°C.

100% tendon

Osteoarthritis

0%

0%

OriGene Technologies, Inc.

9620 Medical Center Drive, Ste 200 Rockville, MD 20850, US Phone: +1-888-267-4436 https://www.origene.com techsupport@origene.com EU: info-de@origene.com CN: techsupport@origene.cn





Stability:

All frozen tissue sections are stable for 1 year from date of purchase if stored at -80°C without repeated freeze/thaws.

## **Product images:**



4x Image



20x Image