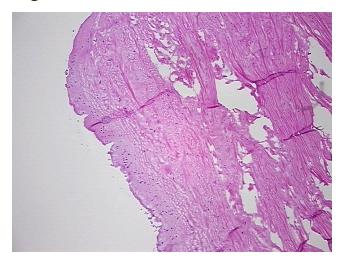

gnosis (from Pathology Verification):

Within normal limits

Normal: 100% Lesional: 0% 0% Tumor:

Tumor Hypo/Acellular

Stroma:

0%

**Tumor Hypercellular** 

Stroma:

0%

0% **Necrosis:** 

**Pathology Verification** 

notes from H&E review:

Osteoarthritis

5% synovial lining, 95% tendon

**CASE Diagnosis (from** medical center path

report):

62 Age:

Gender: **Female** 

Store frozen tissue sections at -80°C. Storage:



OriGene Technologies, Inc. 9620 Medical Center Drive, Ste 200

CN: techsupport@origene.cn

Rockville, MD 20850, US Phone: +1-888-267-4436 https://www.origene.com techsupport@origene.com EU: info-de@origene.com



Stability:

All frozen tissue sections are stable for 1 year from date of purchase if stored at -80°C without repeated freeze/thaws.

## **Product images:**



4x Image



20x Image