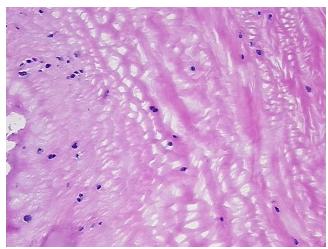

Pathology Verification):

Within normal limits

Normal: 100% Lesional: 0% 0% Tumor:

Tumor Hypo/Acellular

Stroma:

0%

**Tumor Hypercellular** 

Stroma:

0%

0% **Necrosis:** 

**Pathology Verification** 

notes from H&E review:

Osteoarthritis

5% synovial lining, 95% tendon

**CASE Diagnosis (from** medical center path

report):

62 Age:

Gender: **Female** 

Store frozen tissue sections at -80°C. Storage:



OriGene Technologies, Inc. 9620 Medical Center Drive, Ste 200

CN: techsupport@origene.cn

Rockville, MD 20850, US Phone: +1-888-267-4436 https://www.origene.com techsupport@origene.com EU: info-de@origene.com



Stability:

All frozen tissue sections are stable for 1 year from date of purchase if stored at -80°C without repeated freeze/thaws.

## **Product images:**



4x Image



20x Image