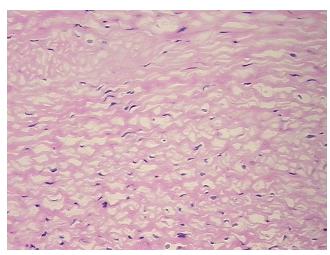

rance: F

Sample Diagnosis (from Pathology Verification):

Within normal limits

Normal: 100% Lesional: 0% Tumor: 0%

Tumor Hypo/Acellular

Stroma:

Tumor Hypercellular

Stroma:

Necrosis: 0%

Pathology Verification 100% tendon

notes from H&E review:

CASE Diagnosis (from medical center path

report):

Normal tissue, post trauma

Age: 38
Gender: Male

**Storage:** Store frozen tissue sections at -80°C.

0%

0%

OriGene Technologies, Inc.

9620 Medical Center Drive, Ste 200 Rockville, MD 20850, US Phone: +1-888-267-4436 https://www.origene.com techsupport@origene.com EU: info-de@origene.com CN: techsupport@origene.cn





Stability:

All frozen tissue sections are stable for 1 year from date of purchase if stored at -80°C without repeated freeze/thaws.

## **Product images:**



4x Image



20x Image