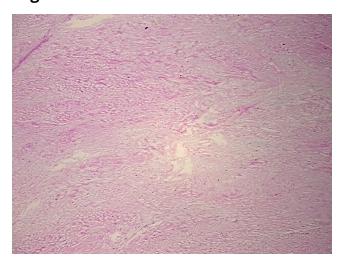

endon

Appearance: F

Sample Diagnosis (from Pathology Verification):

Within normal limits

Normal: 100% Lesional: 0% Tumor: 0%

Tumor Hypo/Acellular

Stroma:

Tumor Hypercellular

Stroma:

Necrosis: 0%

Pathology Verification 100% tendon

notes from H&E review:

CASE Diagnosis (from medical center path

report):

Normal tissue, post trauma

Age: 38
Gender: Male

**Storage:** Store frozen tissue sections at -80°C.

0%

0%

OriGene Technologies, Inc.

9620 Medical Center Drive, Ste 200 Rockville, MD 20850, US Phone: +1-888-267-4436 https://www.origene.com techsupport@origene.com EU: info-de@origene.com CN: techsupport@origene.cn





Stability:

All frozen tissue sections are stable for 1 year from date of purchase if stored at -80°C without repeated freeze/thaws.

## **Product images:**



4x Image



20x Image