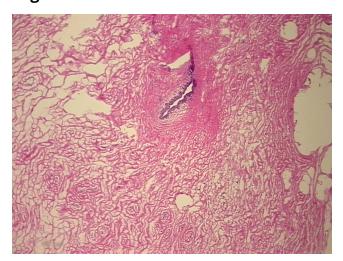

ormal limits

100% Normal: Lesional: 0% 0% Tumor:

Tumor Hypo/Acellular

Stroma:

0%

0%

**Tumor Hypercellular** Stroma:

**Necrosis:** 

**Pathology Verification** notes from H&E review:

**CASE Diagnosis (from** medical center path

report):

No pathologic disease

Non Tumor Structures: 5% Glandular epithelium, 75% Stroma, 20% Adipose tissue

28 Age:

Gender: **Female** 

Store frozen tissue sections at -80°C. Storage:



OriGene Technologies, Inc. 9620 Medical Center Drive, Ste 200

CN: techsupport@origene.cn

Rockville, MD 20850, US Phone: +1-888-267-4436 https://www.origene.com techsupport@origene.com EU: info-de@origene.com



Stability:

All frozen tissue sections are stable for 1 year from date of purchase if stored at -80°C without repeated freeze/thaws.

## **Product images:**



4x Image



20x Image