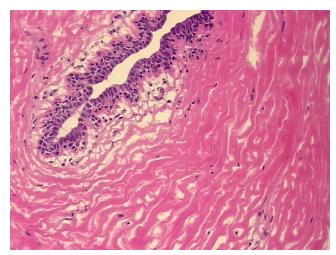

100% Normal: Lesional: 0% 0% Tumor:

Tumor Hypo/Acellular

Stroma:

0%

0%

**Tumor Hypercellular** Stroma:

**Necrosis:** 

**Pathology Verification** notes from H&E review:

**CASE Diagnosis (from** medical center path

report):

No pathologic disease

Non Tumor Structures: 5% Glandular epithelium, 75% Stroma, 20% Adipose tissue

28 Age:

Gender: **Female** 

Store frozen tissue sections at -80°C. Storage:



OriGene Technologies, Inc. 9620 Medical Center Drive, Ste 200

CN: techsupport@origene.cn

Rockville, MD 20850, US Phone: +1-888-267-4436 https://www.origene.com techsupport@origene.com EU: info-de@origene.com



Stability:

All frozen tissue sections are stable for 1 year from date of purchase if stored at -80°C without repeated freeze/thaws.

## **Product images:**



4x Image



20x Image