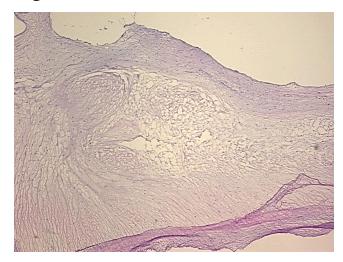

Myxoid degeneration of cardiac valve

Normal: 0%

Lesional: 100%

Tumor: 0%

Tumor Hypo/Acellular

Stroma:

0%

**Tumor Hypercellular** 

Stroma:

Necrosis: 0%

Pathology Verification notes from H&E review:

Non Tumor Structures: 99% valve stroma, 1% endothelial lining

CASE Diagnosis (from

medical center path

report):

Heart valve disorder

Age: 58
Gender: Male

**Storage:** Store frozen tissue sections at -80°C.



**OriGene Technologies, Inc.** 9620 Medical Center Drive, Ste 200

CN: techsupport@origene.cn

Rockville, MD 20850, US Phone: +1-888-267-4436 https://www.origene.com techsupport@origene.com EU: info-de@origene.com



Stability:

All frozen tissue sections are stable for 1 year from date of purchase if stored at -80°C without repeated freeze/thaws.

## **Product images:**



4x Image



20x Image