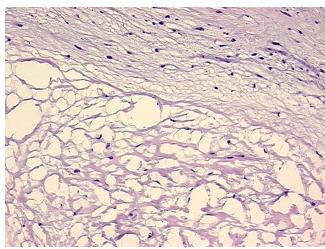

eneration of cardiac valve

Normal: 0%

Lesional: 100%

Tumor: 0%

Tumor Hypo/Acellular

Stroma:

0%

**Tumor Hypercellular** 

Stroma:

Necrosis: 0%

Pathology Verification notes from H&E review:

Non Tumor Structures: 99% valve stroma, 1% endothelial lining

CASE Diagnosis (from

medical center path

report):

Heart valve disorder

Age: 58
Gender: Male

**Storage:** Store frozen tissue sections at -80°C.



**OriGene Technologies, Inc.** 9620 Medical Center Drive, Ste 200

CN: techsupport@origene.cn

Rockville, MD 20850, US Phone: +1-888-267-4436 https://www.origene.com techsupport@origene.com EU: info-de@origene.com



Stability:

All frozen tissue sections are stable for 1 year from date of purchase if stored at -80°C without repeated freeze/thaws.

## **Product images:**



4x Image



20x Image