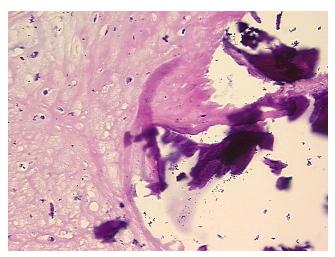

## **Product images:**

4x Image

20x Image

Appearance: L

Sample Diagnosis (from Pathology Verification):

Degeneration of cardiac valve

Normal: 0%

Lesional: 100%

Tumor: 0%

Tumor Hypo/Acellular

Stroma:

Tumor Hypercellular 0%

0%

Stroma:

Necrosis: 0%

**Pathology Verification** 

notes from H&E review:

Non Tumor Structures: 2% endothelial lining, 98% calcific valve stroma

CASE Diagnosis (from