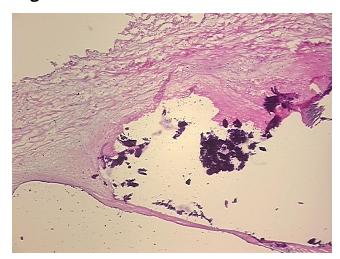

## **Product images:**

4x Image

20x Image

Appearance: L

Sample Diagnosis (from Pathology Verification):

Degeneration of cardiac valve

Normal: 0%

Lesional: 100%

Tumor: 0%

Tumor Hypo/Acellular

Stroma:

Tumor Hypercellular 0%

0%

Stroma:

Necrosis: 0%

**Pathology Verification** 

notes from H&E review:

Non Tumor Structures: 2% endothelial lining, 98% calcific valve stroma

CASE Diagnosis (from