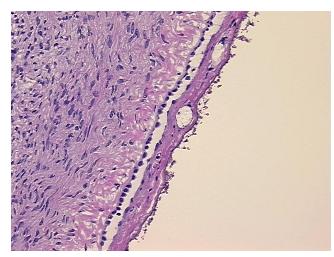

## **Product images:**

4x Image

20x Image

## **Product data:**

**Product Type: Frozen Sections Disease State:** Other Disease

**Diagnosis Category:** Cysts Tissue: Ovary

Frozen Sample ID: FR0002A824 Case ID: CU0000009104

Tissue of Origin: Endometriotic tissue

Site of Finding: Ovary

Appearance:

Sample Diagnosis (from Pathology Verification):

Cyst of ovary, endometrial

Normal: 85% Lesional: 5% 0% Tumor: 0%

Tumor Hypo/Acellular Stroma:

**Tumor Hypercellular** 0%

Stroma:

**Necrosis:** 10%

**Pathology Verification** 

notes from H&E review:

**CASE Diagnosis (from** medical center path

report):

Cyst of ovary, endometrial

Non Tumor Structures: 100% Ovarian stroma

41 Age: