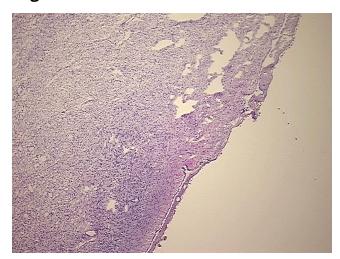

## **Product images:**

4x Image

20x Image

## **Product data:**

**Product Type: Frozen Sections Disease State:** Other Disease

**Diagnosis Category:** Cysts Tissue: Ovary

Frozen Sample ID: FR0002A824 Case ID: CU0000009104

Tissue of Origin: Endometriotic tissue

Site of Finding: Ovary

Appearance:

Sample Diagnosis (from Pathology Verification):

Cyst of ovary, endometrial

Normal: 85% Lesional: 5% 0% Tumor: 0%

Tumor Hypo/Acellular Stroma:

**Tumor Hypercellular** 0%

Stroma:

**Necrosis:** 10%

**Pathology Verification** 

notes from H&E review:

**CASE Diagnosis (from** medical center path

report):

Cyst of ovary, endometrial

Non Tumor Structures: 100% Ovarian stroma

41 Age: