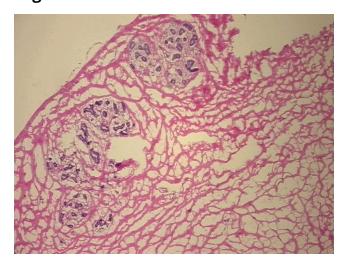

mal limits

100% Normal: Lesional: 0% 0% Tumor: 0%

Tumor Hypo/Acellular

Stroma:

**Tumor Hypercellular** 

Stroma:

0%

**Necrosis:** 

**Pathology Verification** notes from H&E review:

No pathologic disease

Non Tumor Structures: 20% Glandular epithelium, 65% Stroma, 15% Adipose tissue

**CASE Diagnosis (from** medical center path

report):

28 Age:

Gender: **Female** 

Store frozen tissue sections at -80°C. Storage:



OriGene Technologies, Inc. 9620 Medical Center Drive, Ste 200

CN: techsupport@origene.cn

Rockville, MD 20850, US Phone: +1-888-267-4436 https://www.origene.com techsupport@origene.com EU: info-de@origene.com



Stability:

All frozen tissue sections are stable for 1 year from date of purchase if stored at -80°C without repeated freeze/thaws.

## **Product images:**



4x Image



20x Image