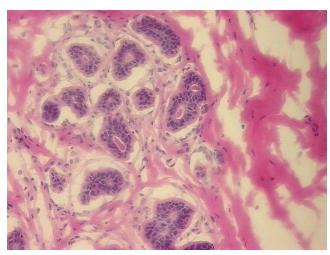

100% Normal: Lesional: 0% 0% Tumor: 0%

Tumor Hypo/Acellular

Stroma:

**Tumor Hypercellular** 

Stroma:

0%

**Necrosis:** 

**Pathology Verification** notes from H&E review:

No pathologic disease

Non Tumor Structures: 20% Glandular epithelium, 65% Stroma, 15% Adipose tissue

**CASE Diagnosis (from** medical center path

report):

28 Age:

Gender: **Female** 

Store frozen tissue sections at -80°C. Storage:



OriGene Technologies, Inc. 9620 Medical Center Drive, Ste 200

CN: techsupport@origene.cn

Rockville, MD 20850, US Phone: +1-888-267-4436 https://www.origene.com techsupport@origene.com EU: info-de@origene.com



Stability:

All frozen tissue sections are stable for 1 year from date of purchase if stored at -80°C without repeated freeze/thaws.

## **Product images:**



4x Image



20x Image