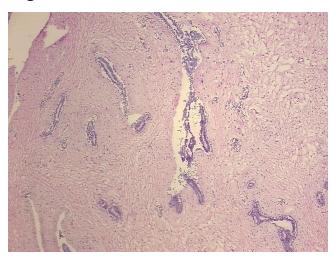

sis: 0%

Pathology Verification tumor stroma: fibrosis

0%

notes from H&E review:

CASE Diagnosis (from medical center path

medical cente report):

**Age:** 23

**Gender:** Female

Tumor Grade: Not Reported

OriGene Technologies, Inc.

9620 Medical Center Drive, Ste 200 Rockville, MD 20850, US Phone: +1-888-267-4436 https://www.origene.com techsupport@origene.com EU: info-de@origene.com CN: techsupport@origene.cn





Minimum Stage Grouping:

Not Reported

T (Extent of Primary

Tumor):

Not Reported

N (Lymph node

Not Reported

metastasis):

M (Distant metastasis): Not Reported

**Storage:** Store frozen tissue sections at -80°C.

Stability: All frozen tissue sections are stable for 1 year from date of purchase if stored at -80°C

without repeated freeze/thaws.

## **Product images:**



4x Image



20x Image