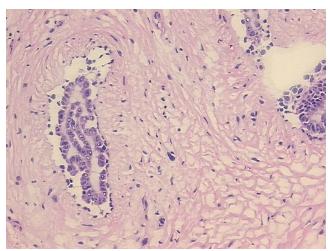

hology Verification tumor stroma: fibrosis

0%

notes from H&E review:

CASE Diagnosis (from medical center path

medical cente report):

**Age:** 23

**Gender:** Female

Tumor Grade: Not Reported

OriGene Technologies, Inc.

9620 Medical Center Drive, Ste 200 Rockville, MD 20850, US Phone: +1-888-267-4436 https://www.origene.com techsupport@origene.com EU: info-de@origene.com CN: techsupport@origene.cn





Minimum Stage Grouping:

Not Reported

T (Extent of Primary

Tumor):

Not Reported

N (Lymph node

Not Reported

metastasis):

M (Distant metastasis): Not Reported

**Storage:** Store frozen tissue sections at -80°C.

Stability: All frozen tissue sections are stable for 1 year from date of purchase if stored at -80°C

without repeated freeze/thaws.

## **Product images:**



4x Image



20x Image