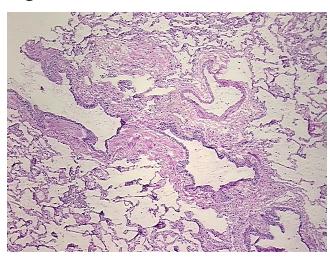

0%

Stroma:

0% **Necrosis:** 

**Pathology Verification** 

notes from H&E review:

Carcinoma of lung, large cell

0%

**CASE Diagnosis (from** medical center path

report):

Age:

Gender: Male

**Tumor Grade:** AJCC G3: Poorly differentiated

55

OriGene Technologies, Inc.

9620 Medical Center Drive, Ste 200 Rockville, MD 20850, US Phone: +1-888-267-4436 https://www.origene.com techsupport@origene.com EU: info-de@origene.com

CN: techsupport@origene.cn





Minimum Stage Grouping:

IIA

T1

T (Extent of Primary

Tumor):

N (Lymph node N1

metastasis):

M (Distant metastasis): MX

**Storage:** Store frozen tissue sections at -80°C.

Stability: All frozen tissue sections are stable for 1 year from date of purchase if stored at -80°C

without repeated freeze/thaws.

## **Product images:**



4x Image



20x Image