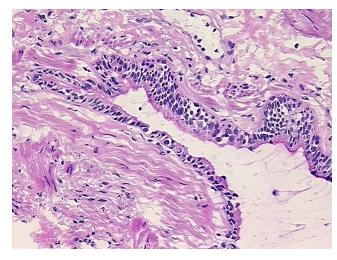

0% **Necrosis:** 

**Pathology Verification** 

notes from H&E review:

Carcinoma of lung, large cell

0%

**CASE Diagnosis (from** medical center path

report):

Age:

Gender: Male

**Tumor Grade:** AJCC G3: Poorly differentiated

55

OriGene Technologies, Inc.

9620 Medical Center Drive, Ste 200 Rockville, MD 20850, US Phone: +1-888-267-4436 https://www.origene.com techsupport@origene.com EU: info-de@origene.com

CN: techsupport@origene.cn





Minimum Stage Grouping:

IIA

T1

T (Extent of Primary

Tumor):

N (Lymph node N1

metastasis):

M (Distant metastasis): MX

**Storage:** Store frozen tissue sections at -80°C.

Stability: All frozen tissue sections are stable for 1 year from date of purchase if stored at -80°C

without repeated freeze/thaws.

## **Product images:**



4x Image



20x Image