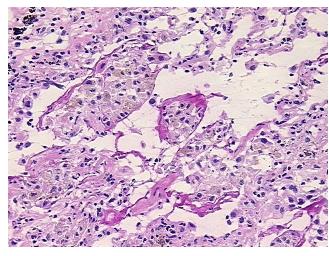

ology Verification

notes from H&E review:

CASE Diagnosis (from Carcin

medical center path

report):

Carcinoma of lung, large cell

no normal architecture

**Age:** 55

Gender: Male

**Tumor Grade:** AJCC G3: Poorly differentiated

**OriGene Technologies, Inc.** 9620 Medical Center Drive, Ste 200

CN: techsupport@origene.cn

Rockville, MD 20850, US Phone: +1-888-267-4436 https://www.origene.com techsupport@origene.com EU: info-de@origene.com



Minimum Stage Grouping:

IIA

T1

T (Extent of Primary

Tumor):

N (Lymph node N1

metastasis):

M (Distant metastasis): MX

**Storage:** Store frozen tissue sections at -80°C.

Stability: All frozen tissue sections are stable for 1 year from date of purchase if stored at -80°C

without repeated freeze/thaws.

## **Product images:**



4x Image



20x Image