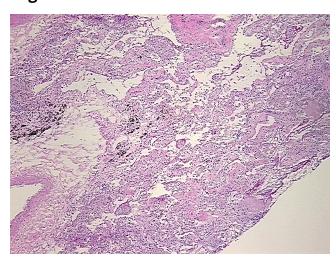

is: 0%

Pathology Verification

notes from H&E review:

CASE Diagnosis (from Carcin

medical center path

report):

Carcinoma of lung, large cell

no normal architecture

**Age:** 55

Gender: Male

**Tumor Grade:** AJCC G3: Poorly differentiated

**OriGene Technologies, Inc.** 9620 Medical Center Drive, Ste 200

CN: techsupport@origene.cn

Rockville, MD 20850, US Phone: +1-888-267-4436 https://www.origene.com techsupport@origene.com EU: info-de@origene.com



Minimum Stage Grouping:

IIA

T1

T (Extent of Primary

Tumor):

N (Lymph node N1

metastasis):

M (Distant metastasis): MX

**Storage:** Store frozen tissue sections at -80°C.

Stability: All frozen tissue sections are stable for 1 year from date of purchase if stored at -80°C

without repeated freeze/thaws.

## **Product images:**



4x Image



20x Image