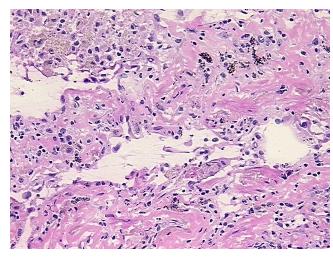

**Pathology Verification** 

notes from H&E review:

no normal architecture

**CASE Diagnosis (from** 

medical center path

report):

Carcinoma of lung, large cell

55 Age:

Gender: Male

**Tumor Grade:** AJCC G3: Poorly differentiated

OriGene Technologies, Inc. 9620 Medical Center Drive, Ste 200

CN: techsupport@origene.cn

Rockville, MD 20850, US Phone: +1-888-267-4436 https://www.origene.com techsupport@origene.com EU: info-de@origene.com



Minimum Stage Grouping:

IΙΑ

T1

N1

T (Extent of Primary

Tumor):

N (Lymph node

metastasis):

M (Distant metastasis): MX

**Storage:** Store frozen tissue sections at -80°C.

Stability: All frozen tissue sections are stable for 1 year from date of purchase if stored at -80°C

without repeated freeze/thaws.

## **Product images:**



4x Image



20x Image