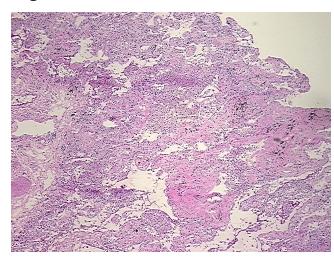

is:** 

0%

**Pathology Verification** 

notes from H&E review:

no normal architecture

**CASE Diagnosis (from** 

medical center path

report):

Carcinoma of lung, large cell

55 Age:

Gender: Male

**Tumor Grade:** AJCC G3: Poorly differentiated

OriGene Technologies, Inc. 9620 Medical Center Drive, Ste 200

CN: techsupport@origene.cn

Rockville, MD 20850, US Phone: +1-888-267-4436 https://www.origene.com techsupport@origene.com EU: info-de@origene.com



Minimum Stage Grouping:

IΙΑ

T1

N1

T (Extent of Primary

Tumor):

N (Lymph node

metastasis):

M (Distant metastasis): MX

**Storage:** Store frozen tissue sections at -80°C.

Stability: All frozen tissue sections are stable for 1 year from date of purchase if stored at -80°C

without repeated freeze/thaws.

## **Product images:**



4x Image



20x Image