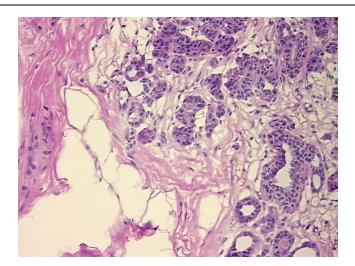

of 3 & Histologic 3 of 3



OriGene Technologies, Inc. 9620 Medical Center Drive, Ste 200

CN: techsupport@origene.cn

Rockville, MD 20850, US Phone: +1-888-267-4436 https://www.origene.com techsupport@origene.com EU: info-de@origene.com



Minimum Stage Grouping:

IIB

T (Extent of Primary

Tumor):

T2

N (Lymph node

N1c

metastasis):

M (Distant metastasis): MX

Diagnostic Test Results: Proliferation index ~ PI,High; Progesterone receptor ~ PR! by IHC,Positive; Estrogen receptor

~ ER! by IHC,Positive; ERBB2,Not amplified; HER2 ~ ERBB2 ~ Neu! by IHC,Positive, weak

**Storage:** Store frozen tissue sections at -80°C.

Stability: All frozen tissue sections are stable for 1 year from date of purchase if stored at -80°C

without repeated freeze/thaws.

## **Product images:**



4x Image





20x Image