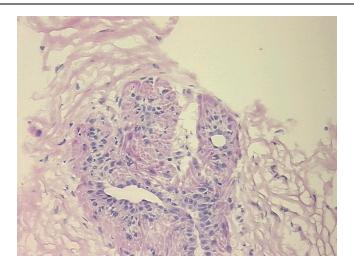

r 3 of 3 & Histologic 3 of 3



OriGene Technologies, Inc. 9620 Medical Center Drive, Ste 200

CN: techsupport@origene.cn

Rockville, MD 20850, US Phone: +1-888-267-4436 https://www.origene.com techsupport@origene.com EU: info-de@origene.com



Minimum Stage Grouping:

IIB

T (Extent of Primary

Tumor):

T2

N (Lymph node

N1c

metastasis):

M (Distant metastasis): MX

Diagnostic Test Results: Proliferation index ~ PI,High; Progesterone receptor ~ PR! by IHC,Positive; Estrogen receptor

~ ER! by IHC,Positive; ERBB2,Not amplified; HER2 ~ ERBB2 ~ Neu! by IHC,Positive, weak

Storage: Store frozen tissue sections at -80°C.

Stability: All frozen tissue sections are stable for 1 year from date of purchase if stored at -80°C

without repeated freeze/thaws.

## **Product images:**



4x Image





20x Image