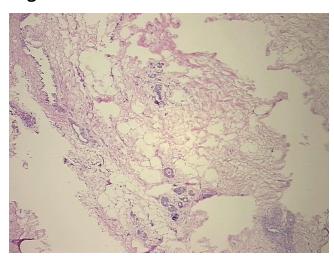

Grade: Nuclear 3 of 3 & Histologic 3 of 3



OriGene Technologies, Inc. 9620 Medical Center Drive, Ste 200

CN: techsupport@origene.cn

Rockville, MD 20850, US Phone: +1-888-267-4436 https://www.origene.com techsupport@origene.com EU: info-de@origene.com



Minimum Stage Grouping:

IIB

T (Extent of Primary

Tumor):

T2

N (Lymph node

N1c

metastasis):

M (Distant metastasis): MX

Diagnostic Test Results: Proliferation index ~ PI,High; Progesterone receptor ~ PR! by IHC,Positive; Estrogen receptor

~ ER! by IHC,Positive; ERBB2,Not amplified; HER2 ~ ERBB2 ~ Neu! by IHC,Positive, weak

Storage: Store frozen tissue sections at -80°C.

Stability: All frozen tissue sections are stable for 1 year from date of purchase if stored at -80°C

without repeated freeze/thaws.

## **Product images:**



4x Image





20x Image