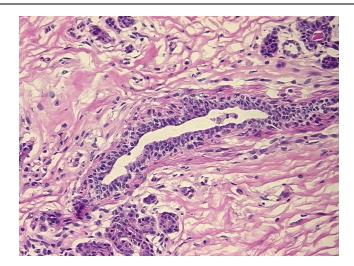

of 3 & Histologic 3 of 3



OriGene Technologies, Inc. 9620 Medical Center Drive, Ste 200

CN: techsupport@origene.cn

Rockville, MD 20850, US Phone: +1-888-267-4436 https://www.origene.com techsupport@origene.com EU: info-de@origene.com



Minimum Stage Grouping:

IIB

T (Extent of Primary

Tumor):

T2

N (Lymph node

N1c

metastasis):

M (Distant metastasis): MX

Diagnostic Test Results: Proliferation index ~ PI,High; Progesterone receptor ~ PR! by IHC,Positive; Estrogen receptor

~ ER! by IHC,Positive; ERBB2,Not amplified; HER2 ~ ERBB2 ~ Neu! by IHC,Positive, weak

**Storage:** Store frozen tissue sections at -80°C.

Stability: All frozen tissue sections are stable for 1 year from date of purchase if stored at -80°C

without repeated freeze/thaws.

## **Product images:**



4x Image





20x Image