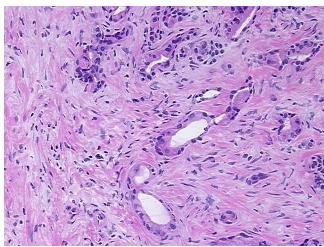

Disease

0% Normal:

Lesional: 100%

0% Tumor:

Tumor Hypo/Acellular

Stroma:

0%

**Tumor Hypercellular** 

Stroma:

0%

**Necrosis:** 

**Pathology Verification** 

notes from H&E review:

No normal architecture in lesional component, islet cell hyperplasia

**CASE Diagnosis (from** medical center path

Pancreatitis, chronic

report):

50 Age:

Gender:

Male

Storage:

Store frozen tissue sections at -80°C.



OriGene Technologies, Inc. 9620 Medical Center Drive, Ste 200

CN: techsupport@origene.cn

Rockville, MD 20850, US Phone: +1-888-267-4436 https://www.origene.com techsupport@origene.com EU: info-de@origene.com



Stability:

All frozen tissue sections are stable for 1 year from date of purchase if stored at -80°C without repeated freeze/thaws.

## **Product images:**



4x Image



20x Image