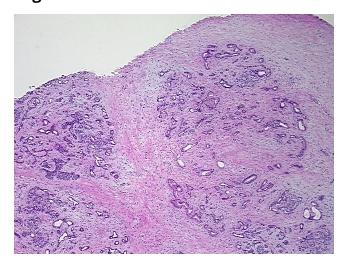

ronic

Other Disease

0% Normal:

Lesional: 100%

0% Tumor:

Tumor Hypo/Acellular

Stroma:

0%

**Tumor Hypercellular** 

Stroma:

0%

**Necrosis:** 

**Pathology Verification** 

notes from H&E review:

No normal architecture in lesional component, islet cell hyperplasia

**CASE Diagnosis (from** medical center path

Pancreatitis, chronic

report):

50 Age:

Gender:

Male

Storage:

Store frozen tissue sections at -80°C.



OriGene Technologies, Inc. 9620 Medical Center Drive, Ste 200

CN: techsupport@origene.cn

Rockville, MD 20850, US Phone: +1-888-267-4436 https://www.origene.com techsupport@origene.com EU: info-de@origene.com



Stability:

All frozen tissue sections are stable for 1 year from date of purchase if stored at -80°C without repeated freeze/thaws.

## **Product images:**



4x Image



20x Image