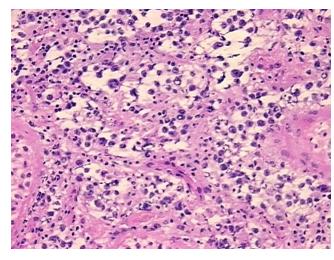

Verification

notes from H&E review:

Seminoma of testis

tumor: 20% seminoma, 80% intratubular germ cell neoplasia

CASE Diagnosis (from medical center path

report):

Age:

20

Gender: Male

Jenuer. Wate

Tumor Grade: Not Reported



**OriGene Technologies, Inc.** 9620 Medical Center Drive, Ste 200

CN: techsupport@origene.cn

Rockville, MD 20850, US Phone: +1-888-267-4436 https://www.origene.com techsupport@origene.com EU: info-de@origene.com Minimum Stage Grouping:

IΑ

T (Extent of Primary

M (Distant metastasis):

Tumor):

pT1

N (Lymph node

pNX

metastasis):

рМХ

Storage:

Store frozen tissue sections at -80°C.

Stability:

All frozen tissue sections are stable for 1 year from date of purchase if stored at -80°C

without repeated freeze/thaws.

## **Product images:**



4x Image



20x Image