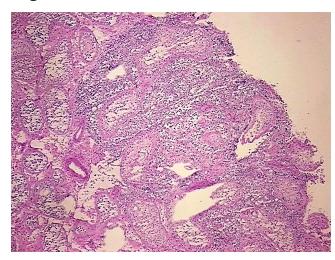

Pathology Verification

notes from H&E review:

Seminoma of testis

tumor: 20% seminoma, 80% intratubular germ cell neoplasia

CASE Diagnosis (from medical center path

report):

Age:

20

Gender: Male

Jenuer. Wate

Tumor Grade: Not Reported



**OriGene Technologies, Inc.** 9620 Medical Center Drive, Ste 200

CN: techsupport@origene.cn

Rockville, MD 20850, US Phone: +1-888-267-4436 https://www.origene.com techsupport@origene.com EU: info-de@origene.com Minimum Stage Grouping:

IΑ

T (Extent of Primary

M (Distant metastasis):

Tumor):

pT1

N (Lymph node

pNX

metastasis):

рМХ

Storage:

Store frozen tissue sections at -80°C.

Stability:

All frozen tissue sections are stable for 1 year from date of purchase if stored at -80°C

without repeated freeze/thaws.

## **Product images:**



4x Image



20x Image