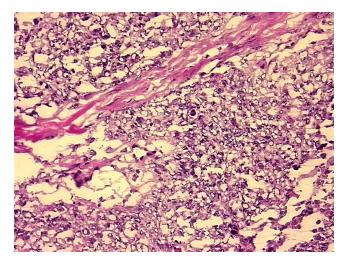

## **Product images:**

4x Image

20x Image

Appearance: Tumor

Sample Diagnosis (from

Pathology Verification):

Adenocarcinoma of ovary, papillary serous

Normal: 0% Lesional: 0% Tumor: 75%

Tumor Hypo/Acellular

Stroma:

0%

**Tumor Hypercellular** 

Stroma:

0%

25% **Necrosis:** 

**CASE Diagnosis (from** 

medical center path

report):

Adenocarcinoma of ovary, papillary serous