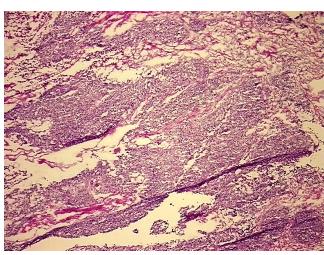

## **Product images:**

4x Image

20x Image

Appearance: Tumor

Sample Diagnosis (from

Pathology Verification):

Adenocarcinoma of ovary, papillary serous

Normal: 0% Lesional: 0% Tumor: 75%

Tumor Hypo/Acellular

Stroma:

0%

**Tumor Hypercellular** 

Stroma:

0%

25% **Necrosis:** 

**CASE Diagnosis (from** 

medical center path

report):

Adenocarcinoma of ovary, papillary serous