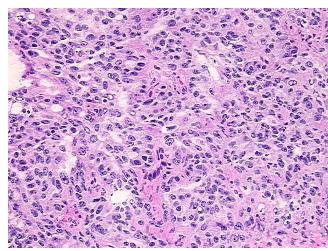

rcellular 10%

Stroma:

Necrosis: 5%

CASE Diagnosis (from

medical center path

report):

Adenocarcinoma of ovary, papillary serous

**Age:** 60

**Gender:** Female

**Tumor Grade:** FIGO G2: Moderately differentiated

Minimum Stage

**Grouping:** 

IIIB

0%



**OriGene Technologies, Inc.** 9620 Medical Center Drive, Ste 200

CN: techsupport@origene.cn

Rockville, MD 20850, US Phone: +1-888-267-4436 https://www.origene.com techsupport@origene.com EU: info-de@origene.com



T (Extent of Primary

Tumor):

T3b

N (Lymph node

metastasis):

NX

M (Distant metastasis): MX

**Storage:** Store frozen tissue sections at -80°C.

Stability: All frozen tissue sections are stable for 1 year from date of purchase if stored at -80°C

without repeated freeze/thaws.

## **Product images:**



4x Image



20x Image