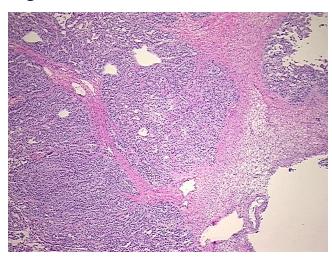

Tumor Hypercellular 10%

Stroma:

Necrosis: 5%

CASE Diagnosis (from

medical center path

report):

Adenocarcinoma of ovary, papillary serous

**Age:** 60

**Gender:** Female

**Tumor Grade:** FIGO G2: Moderately differentiated

Minimum Stage

**Grouping:** 

IIIB

0%



**OriGene Technologies, Inc.** 9620 Medical Center Drive, Ste 200

CN: techsupport@origene.cn

Rockville, MD 20850, US Phone: +1-888-267-4436 https://www.origene.com techsupport@origene.com EU: info-de@origene.com



T (Extent of Primary

Tumor):

T3b

N (Lymph node

metastasis):

NX

M (Distant metastasis): MX

**Storage:** Store frozen tissue sections at -80°C.

Stability: All frozen tissue sections are stable for 1 year from date of purchase if stored at -80°C

without repeated freeze/thaws.

## **Product images:**



4x Image



20x Image