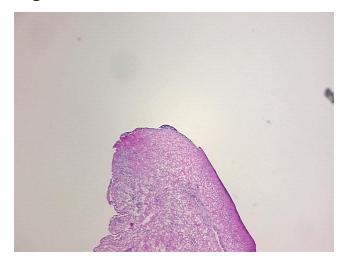

al: 3%

0% Tumor:

Tumor Hypo/Acellular

Stroma:

0%

**Tumor Hypercellular** 

Stroma:

0%

**Necrosis:** 

**Pathology Verification** 95% ovarian stroma, 5% hilar vessel; lesion is endometriosis with 90% glandular epithelium,

notes from H&E review: 10% fibrous stroma

**CASE Diagnosis (from** medical center path

report):

**Endometriosis** 

38 Age:

Gender: **Female** 

Store frozen tissue sections at -80°C. Storage:



OriGene Technologies, Inc. 9620 Medical Center Drive, Ste 200

CN: techsupport@origene.cn

Rockville, MD 20850, US Phone: +1-888-267-4436 https://www.origene.com techsupport@origene.com EU: info-de@origene.com



Stability:

All frozen tissue sections are stable for 1 year from date of purchase if stored at -80°C without repeated freeze/thaws.

## **Product images:**



4x Image



20x Image