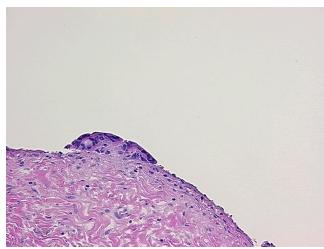

umor:

Tumor Hypo/Acellular

Stroma:

0%

**Tumor Hypercellular** 

Stroma:

0%

**Necrosis:** 

**Pathology Verification** 95% ovarian stroma, 5% hilar vessel; lesion is endometriosis with 90% glandular epithelium,

notes from H&E review: 10% fibrous stroma

**CASE Diagnosis (from** medical center path

report):

**Endometriosis** 

38 Age:

Gender: **Female** 

Store frozen tissue sections at -80°C. Storage:



OriGene Technologies, Inc. 9620 Medical Center Drive, Ste 200

CN: techsupport@origene.cn

Rockville, MD 20850, US Phone: +1-888-267-4436 https://www.origene.com techsupport@origene.com EU: info-de@origene.com



Stability:

All frozen tissue sections are stable for 1 year from date of purchase if stored at -80°C without repeated freeze/thaws.

## **Product images:**



4x Image



20x Image