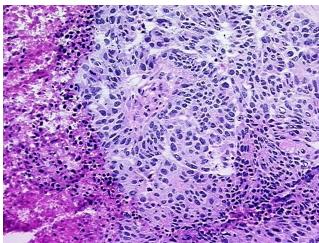

## **Product images:**

4x Image

20x Image

Site of Finding: Omentum

**Appearance:** Tumor

Sample Diagnosis (from

Pathology Verification):

Adenocarcinoma of ovary, serous, metastatic

Tumor Stroma (Cellular): Desmoplastic reaction, Fibroblastic cells

Normal: 0%

Lesional: 0%

Tumor: 25%

Tumor Hypo/Acellular

Stroma:

Tumor Hypercellular 40%

Stroma:

Necrosis: 35%