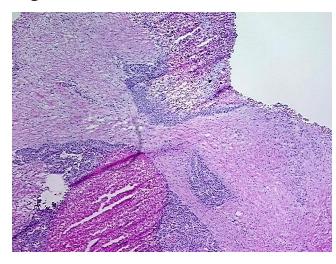

## **Product images:**

4x Image

20x Image

Site of Finding: Omentum

**Appearance:** Tumor

Sample Diagnosis (from

Pathology Verification):

Adenocarcinoma of ovary, serous, metastatic

Tumor Stroma (Cellular): Desmoplastic reaction, Fibroblastic cells

Normal: 0%

Lesional: 0%

Tumor: 25%

Tumor Hypo/Acellular

Stroma:

Tumor Hypercellular 40%

Stroma:

Necrosis: 35%