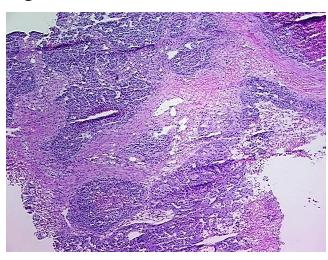

## **Product images:**

4x Image

20x Image

Site of Finding: Omentum

Appearance: Tumor

Sample Diagnosis (from

Pathology Verification):

Adenocarcinoma of ovary, serous, metastatic

Tumor Stroma (Cellular): Desmoplastic reaction, Fibroblastic cells

0% Normal:

Lesional: 0%

40% Tumor:

Tumor Hypo/Acellular

Stroma:

**Tumor Hypercellular** 45%

0%

Stroma:

**Necrosis:** 15%

**Pathology Verification** 

notes from H&E review:

Adenocarcinoma of ovary, serous

**CASE Diagnosis (from** medical center path

report):

63 Age:

Gender: **Female** 

**Tumor Grade:** FIGO G2: Moderately differentiated