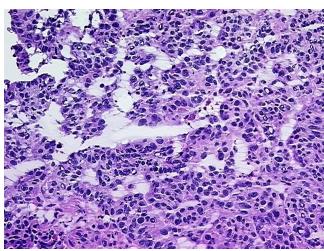

## **Product images:**

4x Image

20x Image

Site of Finding: Omentum

Appearance: Tumor

Sample Diagnosis (from

Pathology Verification):

Adenocarcinoma of ovary, serous, metastatic

Tumor Stroma (Cellular): Desmoplastic reaction, Fibroblastic cells

0% Normal:

Lesional: 0%

40% Tumor:

Tumor Hypo/Acellular

Stroma:

**Tumor Hypercellular** 45%

0%

Stroma:

**Necrosis:** 15%

**Pathology Verification** 

notes from H&E review:

Adenocarcinoma of ovary, serous

**CASE Diagnosis (from** medical center path

report):

63 Age:

Gender: **Female** 

**Tumor Grade:** FIGO G2: Moderately differentiated