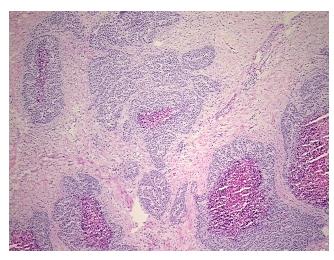

ar

Stroma:

0%

**Tumor Hypercellular** 

Stroma:

20%

30%

Necrosis:

CASE Diagnosis (from

medical center path

report):

Adenocarcinoma of ovary, serous

**Age:** 63

Gender: Female

**Tumor Grade:** FIGO G2: Moderately differentiated

Minimum Stage

Grouping:

IIIA



**OriGene Technologies, Inc.** 9620 Medical Center Drive, Ste 200

CN: techsupport@origene.cn

Rockville, MD 20850, US Phone: +1-888-267-4436 https://www.origene.com techsupport@origene.com EU: info-de@origene.com



T (Extent of Primary

Tumor):

T3a

N (Lymph node

NX

metastasis):

M (Distant metastasis): MX

**Storage:** Store frozen tissue sections at -80°C.

Stability: All frozen tissue sections are stable for 1 year from date of purchase if stored at -80°C

without repeated freeze/thaws.

## **Product images:**



4x Image



20x Image