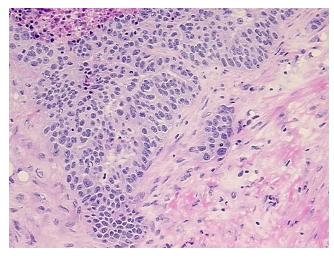

0%

**Tumor Hypercellular** 

Stroma:

20%

30%

Necrosis:

CASE Diagnosis (from

medical center path

report):

Adenocarcinoma of ovary, serous

**Age:** 63

Gender: Female

**Tumor Grade:** FIGO G2: Moderately differentiated

Minimum Stage

Grouping:

IIIA



**OriGene Technologies, Inc.** 9620 Medical Center Drive, Ste 200

CN: techsupport@origene.cn

Rockville, MD 20850, US Phone: +1-888-267-4436 https://www.origene.com techsupport@origene.com EU: info-de@origene.com



T (Extent of Primary

Tumor):

T3a

N (Lymph node

NX

metastasis):

M (Distant metastasis): MX

**Storage:** Store frozen tissue sections at -80°C.

Stability: All frozen tissue sections are stable for 1 year from date of purchase if stored at -80°C

without repeated freeze/thaws.

## **Product images:**



4x Image



20x Image