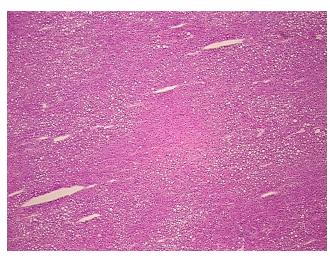

0%
Tumor: 95%

Tumor Hypo/Acellular

Stroma:

Tumor Hypercellular 0%

Stroma:

Necrosis: 0%

CASE Diagnosis (from medical center path

report):

**Age:** 29

Gender: Female

Tumor Grade: Not Reported

Minimum Stage Not Reported

**Grouping:** 

#### OriGene Technologies, Inc.

9620 Medical Center Drive, Ste 200 Rockville, MD 20850, US Phone: +1-888-267-4436 https://www.origene.com techsupport@origene.com EU: info-de@origene.com CN: techsupport@origene.cn





T (Extent of Primary

Tumor):

Not Reported

N (Lymph node

Not Reported

metastasis):

M (Distant metastasis): Not Reported

**Storage:** Store frozen tissue sections at -80°C.

Stability: All frozen tissue sections are stable for 1 year from date of purchase if stored at -80°C

without repeated freeze/thaws.

# **Product images:**



4x Image



20x Image