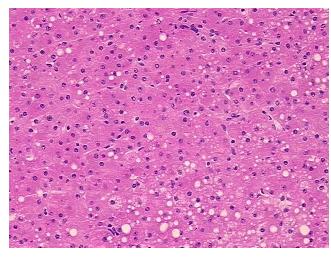

%

Tumor Hypo/Acellular

Stroma:

Tumor Hypercellular 0%

Stroma:

Necrosis: 0%

CASE Diagnosis (from medical center path

report):

**Age:** 29

Gender: Female

Tumor Grade: Not Reported

Minimum Stage Not Reported

**Grouping:** 

#### OriGene Technologies, Inc.

9620 Medical Center Drive, Ste 200 Rockville, MD 20850, US Phone: +1-888-267-4436 https://www.origene.com techsupport@origene.com EU: info-de@origene.com CN: techsupport@origene.cn





T (Extent of Primary

Tumor):

Not Reported

N (Lymph node

Not Reported

metastasis):

M (Distant metastasis): Not Reported

**Storage:** Store frozen tissue sections at -80°C.

Stability: All frozen tissue sections are stable for 1 year from date of purchase if stored at -80°C

without repeated freeze/thaws.

# **Product images:**



4x Image



20x Image