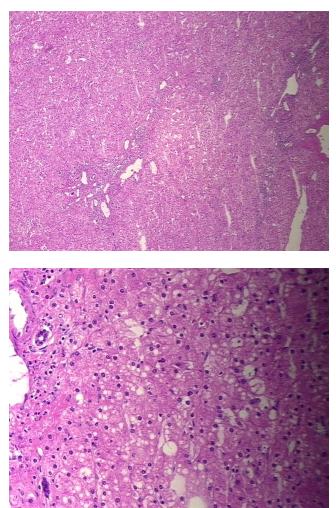

| Product Type:                                           | Frozen Sections                                                                      |
|---------------------------------------------------------|--------------------------------------------------------------------------------------|
| Disease State:                                          | Other Disease                                                                        |
| Diagnosis Category:                                     | Glycogen Storage Disease                                                             |
| Tissue:                                                 | Liver                                                                                |
| Frozen Sample ID:                                       | FR5B33B9A9                                                                           |
| Case ID:                                                | CU000006875                                                                          |
| Tissue of Origin:                                       | Liver                                                                                |
| Site of Finding:                                        | Liver                                                                                |
| Appearance:                                             | L                                                                                    |
| Sample Diagnosis (from<br>Pathology Verification):      | GLYCOGEN STORAGE DISEASE                                                             |
| Normal:                                                 | 0%                                                                                   |
| Lesional:                                               | 100%                                                                                 |
| Tumor:                                                  | 0%                                                                                   |
| Tumor Hypo/Acellular<br>Stroma:                         | 0%                                                                                   |
| Tumor Hypercellular<br>Stroma:                          | 0%                                                                                   |
| Necrosis:                                               | 0%                                                                                   |
| Pathology Verification<br>notes from H&E review:        | Inflammation: Mild Lymphoid infiltrate; Non Tumor Structures: 95% Lobules, 5% Triads |
| CASE Diagnosis (from<br>medical center path<br>report): | Adenoma of liver                                                                     |
| Age:                                                    | 26                                                                                   |
| Gender:                                                 | Female                                                                               |
| Tumor Grade:                                            | Not Reported                                                                         |

## Product images:

~ \$%~

4x Image

20x Image

This product is to be used for laboratory only. Not for diagnostic or therapeutic use. ©2022 OriGene Technologies, Inc., 9620 Medical Center Drive, Ste 200, Rockville, MD 20850, US