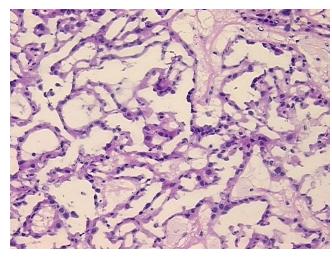

/Acellular): edematous

notes from H&E review: fluid

**CASE Diagnosis (from** medical center path

report):

Carcinoma of kidney, renal cell, papillary

59 Age:

Gender: **Female** 

**Tumor Grade:** Fuhrman G2: Nuclei slightly irregular



OriGene Technologies, Inc. 9620 Medical Center Drive, Ste 200

CN: techsupport@origene.cn

Rockville, MD 20850, US Phone: +1-888-267-4436 https://www.origene.com techsupport@origene.com EU: info-de@origene.com



Minimum Stage

Grouping:

T (Extent of Primary

Tumor):

N (Lymph node NX

metastasis):

M (Distant metastasis): MX

**Storage:** Store frozen tissue sections at -80°C.

T1a

Stability: All frozen tissue sections are stable for 1 year from date of purchase if stored at -80°C

without repeated freeze/thaws.

## **Product images:**



4x Image



20x Image