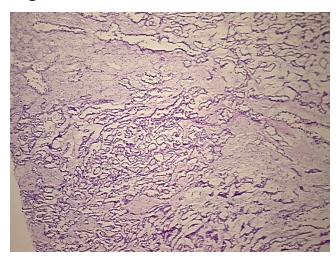

Stroma (Hypo/Acellular): edematous

notes from H&E review: fluid

**CASE Diagnosis (from** medical center path

report):

Carcinoma of kidney, renal cell, papillary

59 Age:

Gender: **Female** 

**Tumor Grade:** Fuhrman G2: Nuclei slightly irregular



OriGene Technologies, Inc. 9620 Medical Center Drive, Ste 200

CN: techsupport@origene.cn

Rockville, MD 20850, US Phone: +1-888-267-4436 https://www.origene.com techsupport@origene.com EU: info-de@origene.com



Minimum Stage

Grouping:

T (Extent of Primary

Tumor):

N (Lymph node NX

metastasis):

M (Distant metastasis): MX

**Storage:** Store frozen tissue sections at -80°C.

T1a

Stability: All frozen tissue sections are stable for 1 year from date of purchase if stored at -80°C

without repeated freeze/thaws.

## **Product images:**



4x Image



20x Image