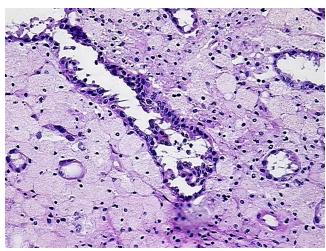

r: 60%

Tumor Hypo/Acellular

Stroma:

Tumor Hypercellular 30%

Stroma:

Necrosis: 10%

CASE Diagnosis (from

medical center path

report):

Ī

0%

**Age:** 62

**Gender:** Female

**Tumor Grade:** Fuhrman G2: Nuclei slightly irregular

Minimum Stage

**Grouping:** 

OriGene Technologies, Inc.

9620 Medical Center Drive, Ste 200 Rockville, MD 20850, US Phone: +1-888-267-4436 https://www.origene.com techsupport@origene.com EU: info-de@origene.com CN: techsupport@origene.cn





T (Extent of Primary

Tumor):

pNX

pT1

N (Lymph node metastasis):

M (Distant metastasis):

pMX

Store frozen tissue sections at -80°C. Storage:

Stability: All frozen tissue sections are stable for 1 year from date of purchase if stored at -80°C

without repeated freeze/thaws.

## **Product images:**



4x Image



20x Image