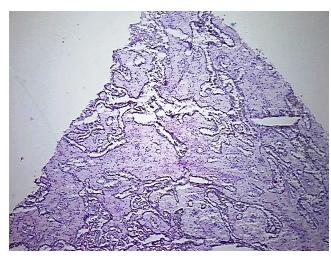

al: 0%

Tumor: 60%

Tumor Hypo/Acellular

Stroma:

Tumor Hypercellular 30%

Stroma:

Necrosis: 10%

CASE Diagnosis (from

medical center path

report):

Ī

0%

**Age:** 62

**Gender:** Female

**Tumor Grade:** Fuhrman G2: Nuclei slightly irregular

Minimum Stage

**Grouping:** 

OriGene Technologies, Inc.

9620 Medical Center Drive, Ste 200 Rockville, MD 20850, US Phone: +1-888-267-4436 https://www.origene.com techsupport@origene.com EU: info-de@origene.com CN: techsupport@origene.cn





T (Extent of Primary

Tumor):

pNX

pT1

N (Lymph node metastasis):

M (Distant metastasis):

pMX

Store frozen tissue sections at -80°C. Storage:

Stability: All frozen tissue sections are stable for 1 year from date of purchase if stored at -80°C

without repeated freeze/thaws.

## **Product images:**



4x Image



20x Image