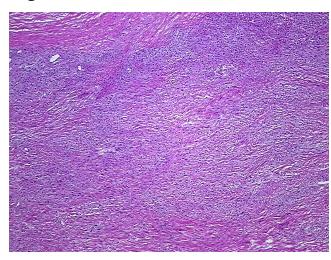

Site of Finding: Thigh

Appearance: T

Sample Diagnosis (from

Pathology Verification):

Leiomyosarcoma, recurrent

Normal: 0% Lesional: 0%

Tumor: 45%

Tumor Hypo/Acellular

CASE Diagnosis (from medical center path

report):

Leiomyosarcoma, recurrent

Tumor Stroma (Hypo/Acellular): Hyalinization

Age: 89
Gender: Male

Tumor Grade: AJCC G2: Moderately differentiated

**OriGene Technologies, Inc.** 9620 Medical Center Drive, Ste 200

## **Product images:**

4x Image

20x Image