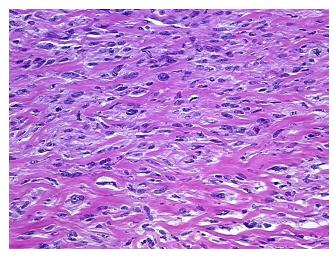

Site of Finding: Thigh

Appearance: T

Sample Diagnosis (from

Pathology Verification):

Leiomyosarcoma, recurrent

Normal: 0% Lesional: 0%

Tumor: 45%

Tumor Hypo/Acellular

CASE Diagnosis (from medical center path

report):

Leiomyosarcoma, recurrent

Tumor Stroma (Hypo/Acellular): Hyalinization

Age: 89
Gender: Male

Tumor Grade: AJCC G2: Moderately differentiated

**OriGene Technologies, Inc.** 9620 Medical Center Drive, Ste 200

## **Product images:**

4x Image

20x Image