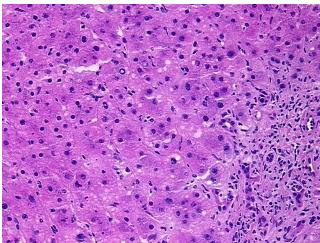

## **Product images:**

4x Image

20x Image

Sample Diagnosis (from Pathology Verification):

Nodular hyperplasia of liver, focal

Normal: 0%
Lesional: 100%
Tumor: 0%
Tumor Hypo/Acellular 0%

Stroma:

**Tumor Hypercellular** 

Stroma:

0%

Necrosis: 0%

Pathology Verification 85% lobules, 15% triads

notes from H&E review:

CASE Diagnosis (from medical center path

report):

Nodular hyperplasia of liver, focal

**Age:** 33

**Gender:** Female

**Storage:** Store frozen tissue sections at -80°C.