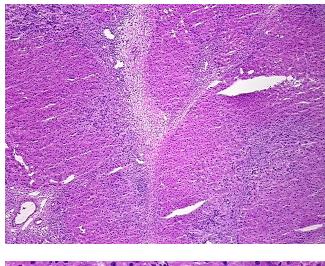

## **Product images:**

4x Image

20x Image

Sample Diagnosis (from Pathology Verification):

Nodular hyperplasia of liver, focal

Normal: 0%
Lesional: 100%
Tumor: 0%
Tumor Hypo/Acellular 0%

Stroma:

**Tumor Hypercellular** 

Stroma:

0%

Necrosis: 0%

Pathology Verification 85% lobules, 15% triads

notes from H&E review:

CASE Diagnosis (from medical center path

report):

Nodular hyperplasia of liver, focal

**Age:** 33

**Gender:** Female

**Storage:** Store frozen tissue sections at -80°C.