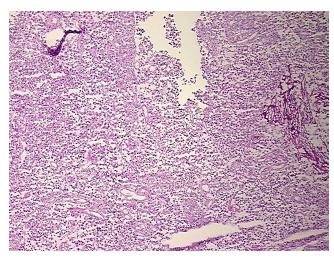

## **Product images:**

4x Image

20x Image

Site of Finding: Lymph node

Appearance: T

Sample Diagnosis (from

Pathology Verification):

Malignant melanoma, metastatic

Normal: 0%

Lesional: 0%

Tumor: 50%

CASE Diagnosis (from

medical center path

report):

Malignant melanoma, metastatic

**Age:** 59

Gender: Male

Tumor Grade: Not Reported

Minimum Stage III