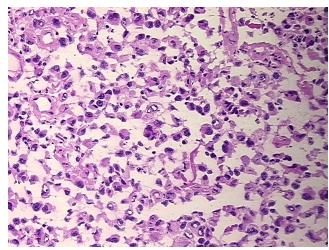

## **Product images:**

4x Image

20x Image

Site of Finding: Lymph node

Appearance: T

Sample Diagnosis (from

Pathology Verification):

Malignant melanoma, metastatic

Normal: 0%

Lesional: 0%

Tumor: 50%

CASE Diagnosis (from

medical center path

report):

Malignant melanoma, metastatic

**Age:** 59

Gender: Male

Tumor Grade: Not Reported

Minimum Stage III