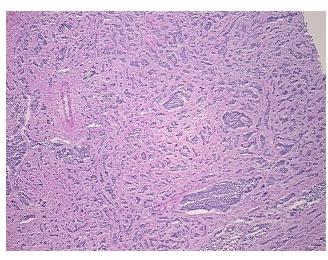

llular

Stroma:

Tumor Hypercellular

Stroma:

0%

15%

Necrosis: 0%

CASE Diagnosis (from

medical center path

report):

Tumor of ileum, carcinoid

**Age:** 55

Gender: Male

Tumor Grade: Not Reported

Minimum Stage

Not Reported

Grouping:



**OriGene Technologies, Inc.** 9620 Medical Center Drive, Ste 200

CN: techsupport@origene.cn

Rockville, MD 20850, US Phone: +1-888-267-4436 https://www.origene.com techsupport@origene.com EU: info-de@origene.com



T (Extent of Primary

Tumor):

Not Reported

N (Lymph node

Not Reported

metastasis):

M (Distant metastasis): Not Reported

**Storage:** Store frozen tissue sections at -80°C.

Stability: All frozen tissue sections are stable for 1 year from date of purchase if stored at -80°C

without repeated freeze/thaws.

## **Product images:**



4x Image



20x Image