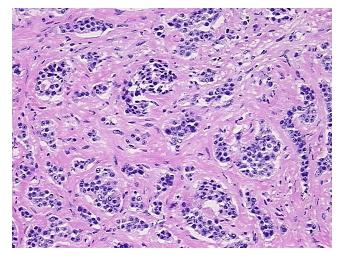

ma:

Tumor Hypercellular

Stroma:

0%

15%

Necrosis: 0%

CASE Diagnosis (from

medical center path

report):

Tumor of ileum, carcinoid

**Age:** 55

Gender: Male

Tumor Grade: Not Reported

Minimum Stage

Not Reported

Grouping:



**OriGene Technologies, Inc.** 9620 Medical Center Drive, Ste 200

CN: techsupport@origene.cn

Rockville, MD 20850, US Phone: +1-888-267-4436 https://www.origene.com techsupport@origene.com EU: info-de@origene.com



T (Extent of Primary

Tumor):

Not Reported

N (Lymph node

Not Reported

metastasis):

M (Distant metastasis): Not Reported

**Storage:** Store frozen tissue sections at -80°C.

Stability: All frozen tissue sections are stable for 1 year from date of purchase if stored at -80°C

without repeated freeze/thaws.

## **Product images:**



4x Image



20x Image