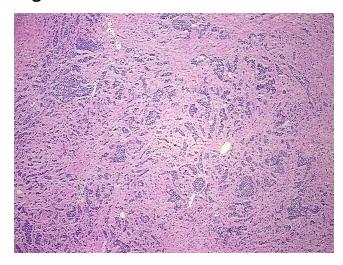

## **Product images:**

4x Image

20x Image

Appearance: Tumor

Sample Diagnosis (from

Pathology Verification):

Tumor of ileum, carcinoid

Normal: 0% Lesional: 0% 40% Tumor:

Tumor Hypo/Acellular

Stroma:

40%

Tumor of ileum, carcinoid

55 Age:

Gender: Male

**Tumor Grade:** Not Reported Minimum Stage Not Reported

Grouping:

OriGene Technologies, Inc. 9620 Medical Center Drive, Ste 200

CN: techsupport@origene.cn

Rockville, MD 20850, US Phone: +1-888-267-4436 https://www.origene.com techsupport@origene.com EU: info-de@origene.com