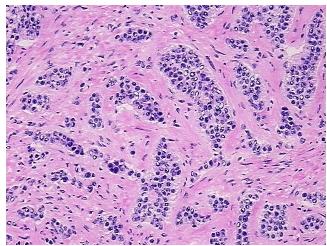

## **Product images:**

4x Image

20x Image

Appearance: Tumor

Sample Diagnosis (from

Pathology Verification):

Tumor of ileum, carcinoid

Normal: 0% Lesional: 0% 40% Tumor:

Tumor Hypo/Acellular

Stroma:

40%

Tumor of ileum, carcinoid

55 Age:

Gender: Male

**Tumor Grade:** Not Reported Minimum Stage Not Reported

Grouping:

OriGene Technologies, Inc. 9620 Medical Center Drive, Ste 200

CN: techsupport@origene.cn

Rockville, MD 20850, US Phone: +1-888-267-4436 https://www.origene.com techsupport@origene.com EU: info-de@origene.com